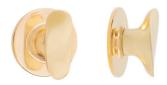

## Collection Torna

Designed by Studio Nedda

Thumb turn on rose Knob : 50 x 20 mm (HxW) Rose :  $\emptyset$  45 mm

Small lever handle for window on rose Lever : 70 x 40 mm (LxP) Rose : Ø 45 mm

Lever handle on plate Lever : 127 x 60 mm (LxP) Rose : 210 x 40 mm (HxW) Lever handle on rose Lever : 127 x 60 mm (LxP) Rose : Ø 45 mm