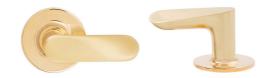

## Collection Torna

Designed by Studio Nedda

Thumb turn on rose Knob : 50 x 20 mm (HxW) Rose :  $\emptyset$  45 mm

Small lever handle for window on rose Lever : 70 x 40 mm (LxP) Rose : Ø 45 mm

Lever handle on plate Lever : 127 x 60 mm (LxP) Rose : 210 x 40 mm (HxW) Lever handle on rose Lever : 127 x 60 mm (LxP) Rose : Ø 45 mm