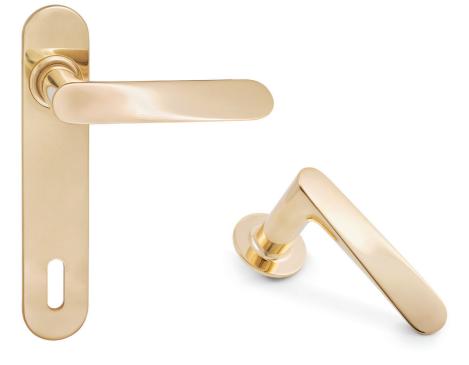

## Collection Torna

Designed by Studio Nedda

Torna,

Elegant and precious curve.

Seemingly simple but looks different from every angle.

When handling, discover the design that you do not immediately see with eyes. Designed so that any inlay can be used.

## Collection Torna

Designed by Studio Nedda

Thumb turn on rose Knob : 50 x 20 mm (HxW) Rose :  $\emptyset$  45 mm

Small lever handle for window on rose Lever : 70 x 40 mm (LxP) Rose : Ø 45 mm

Lever handle on plate Lever : 127 x 60 mm (LxP) Rose : 210 x 40 mm (HxW) Lever handle on rose Lever : 127 x 60 mm (LxP) Rose : Ø 45 mm