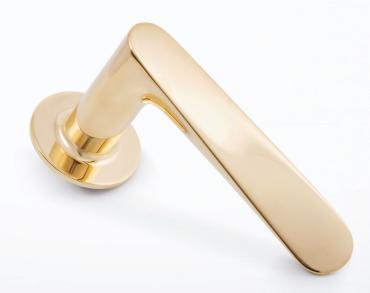

## Collection Torna

Designed by Studio Nedda

Torna,

Elegant and precious curve.

Seemingly simple but looks different from every angle.

When handling, discover the design that you do not immediately see with eyes. Designed so that any inlay can be used.

## Collection Torna

Designed by Studio Nedda

Thumb turn on rose Knob : 50 x 20 mm (HxW) Rose :  $\emptyset$  45 mm

Small lever handle for window on rose Lever : 70 x 40 mm (LxP) Rose : Ø 45 mm

Lever handle on plate Lever : 127 x 60 mm (LxP) Rose : 210 x 40 mm (HxW) Lever handle on rose Lever : 127 x 60 mm (LxP) Rose : Ø 45 mm