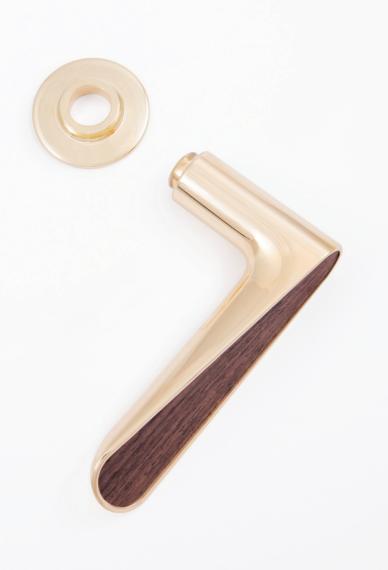

## Collection Torna

Designed by Studio Nedda

Torna,

Elegant and precious curve.

Seemingly simple but looks different from every angle.

When handling, discover the design that you do not immediately see with eyes. Designed so that any inlay can be used.

Genuine leather, colorful python or rare wood veneer sublimate beauty of Maison Vervloet's brass artwork.

## Collection Torna

Designed by Studio Nedda

Thumb turn on rose Knob : 50 x 20 mm (HxW) Rose :  $\emptyset$  45 mm

Small lever handle for window on rose Lever : 70 x 40 mm (LxP) Rose : Ø 45 mm

Lever handle on plate Lever : 127 x 60 mm (LxP) Rose : 210 x 40 mm (HxW) Lever handle on rose Lever : 127 x 60 mm (LxP) Rose : Ø 45 mm