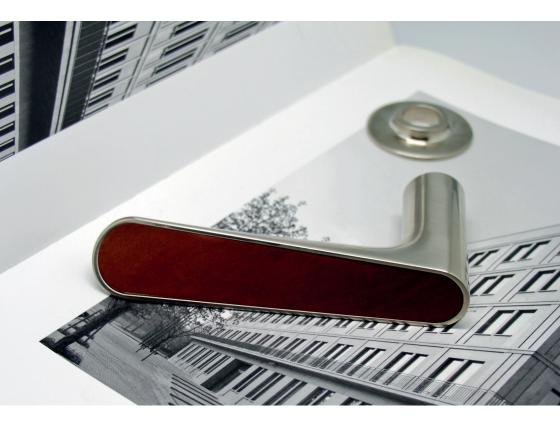

Genuine leather, colorful python or rare wood veneer sublimate beauty of Maison Vervloet's brass artwork.