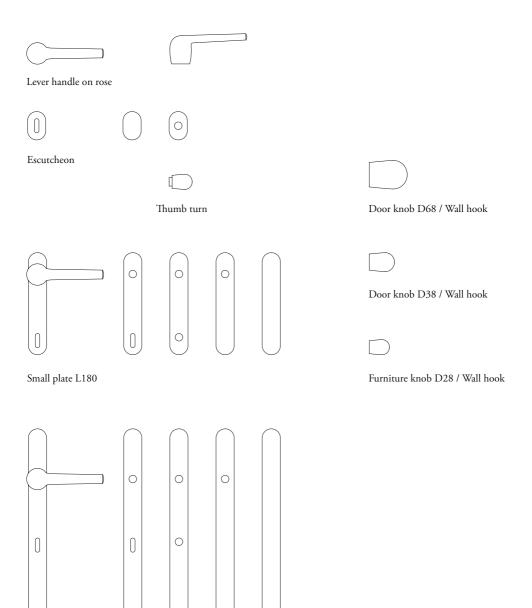

## Collection René

Designed by Jean-François D'Or







## Collection René

Designed by Jean-François D'Or



Large plate L330

## Artworks you can touch.

Since 1905, *Maison Vervloe*t is a master-creator of high-end, unique handcrafted hardware such as door, window and furniture handles, home objects and any other precious brass or bronze accessory that finishes put the final touch to your interior.

Exploring numerous materials, the designer *Jean-François D'Or* brings out their beauty without ostentation. His simple, unpretentious, logical objects appeal as much on for their evident, clearly perceptible design as well as their discrete poetry.

Maison Vervloet - 78, Rue de la Borne, 1080 Brussels, Belgium T +32 (0) 2 410 61 50 - info@vervloet.com - www.vervloet.com

## 19 05

MAISON VERVLOET