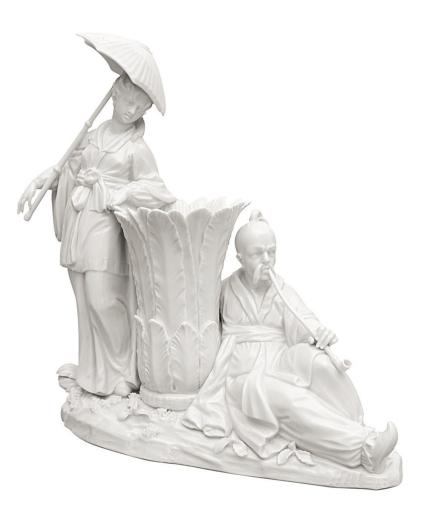

## VASES – WHITE – CHINESE GROUP WITH VASE *Ivory, glazed* Design: Conrad Linck, approx. 1770

height 26 cm · product no. 02.164

To describe this composition merely as a vase would be sacrilege. Instead, the Chinese lady's delicate, narrow face, the artfully coiffed hair, the graceful posture and the drape of her robes reveal that the creator of this group of Chinese figures must have been a master craftsman. Conrad Linck was indeed one of the foremost model makers of his time. Many of his pieces, which he also designed for Porzellan Manufaktur Frankenthal, are still produced to this day in Nymphenburg.