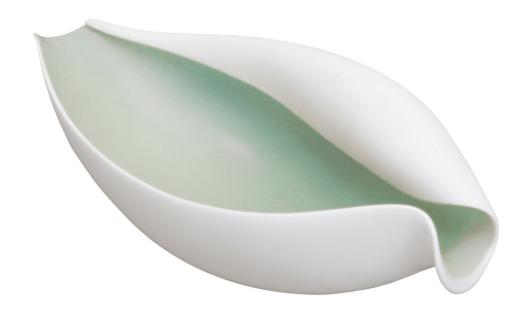

## MARITIME COLLECTION – VOLUTE BOWL

Celadon

Design: Ted Muehling, 2000

length 20 cm · product no. 10.966

"Porcelain is a temperamental material and mastering it requires both skill and experience," commented Ted Muehling upon producing his first designs at the manufactory in 2000. At the same time, the multi-award-winning US designer enjoyed the fact that the fragile appearance of the material permitted designs of extraordinary finesse and precision. Today, the result of this productive cooperation can be seen in such masterly pieces as this volute bowl in biscuit porcelain with celadon glaze.