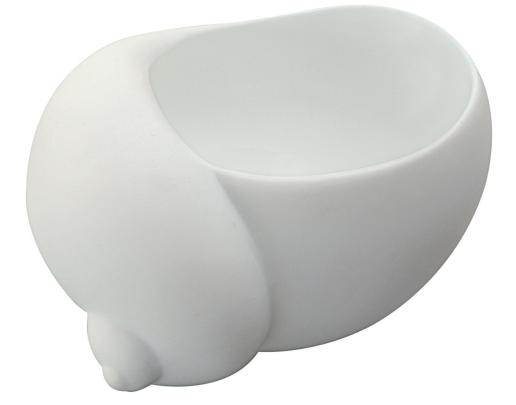

MARITIME COLLECTION – SNAIL PEPPER White, bisquit/glazed Design: Ted Muehling, 2000

length 7 cm · product no. 10.902

Whether fleur de sel, rock salt or Himalayan salt: this trusty meal companion comes in all shapes and sizes, which is why Ted Muehling's porcelain snail receptacles are ideal for portioning out the precious crystals at the table. You can tell your favourites apart by reading the spirals circling either left or right. And those who find oversized pepper mill towers distracting during dinner can instead use these seven centimetre tall biscuit snails for their freshly ground pepper.