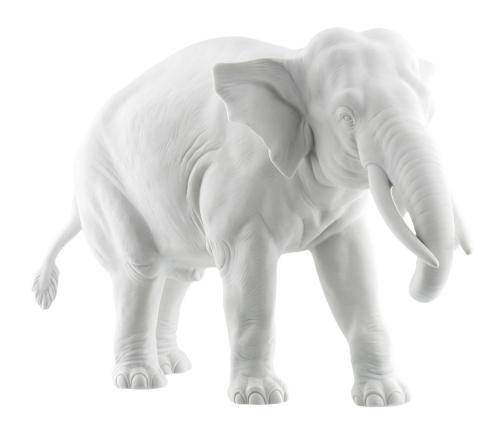

## BISCUIT - ELEPHANT

White, biscuit

Design: August Göhring, 2002

length 36 cm · height 23 cm · product no. 18.605

Porzellan Manufaktur Nymphenburg's repertoire comprises approximately 700 animal figures, two dozen of which are elephants. Many of them were designed by Thuringian born sculptor August Göhring, including this majestic, 23 centimetre high elephant. Since 2002, it has also been produced in biscuit porcelain in the master workshops. The unglazed body emphasises the wealth of detail of the expressive figure, and the matt white surface demonstrates the sculptural qualities to maximum effect.