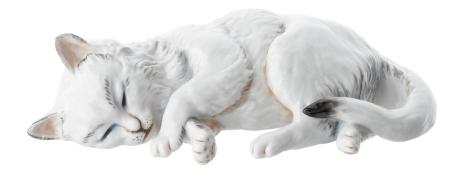

CATS – LYING CAT Hand painted, Vers. I light colored coat Design: based on Pierre Jules Mêne, approx. 1850

height 4 cm · product no. 01.495

Those who have had the opportunity to peer over the shoulder of an artist while they paint a figure at the manufactory will know just how much responsibility and professionalism lies within this traditional craft. Like a professional make-up artist, eyes are rouged, lips accentuated and characteristic features of the body emphasised with fine contours and shading. It requires a lot of intuition and a good eye for the essential. This is the only way a sleeping cat such as this one can be brought to life with just a few strokes of the brush.