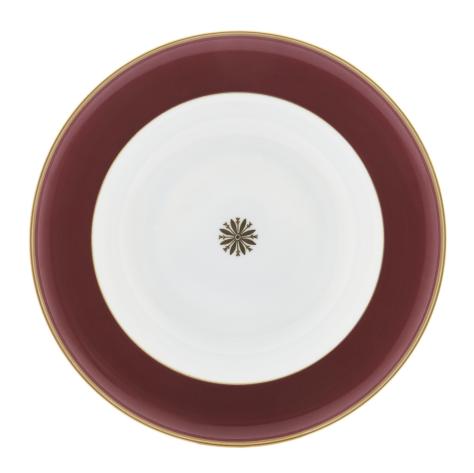

## CONTAINERS AND BOWLS - DISH

Lotos, Sirius Mulberry Fond

Design: Wolfgang von Wersin, 1942

diameter 18 cm · product no. 12.198

When it comes to the manufacture of a Sirius plate, artistic finesse and technical skill determine each and every step. Handmade with flawless precision, the painter positions the star in the middle of this 18 centimetre wide dish. When fired, the 24-carat pure gold melts into the body, a process that makes it safe for the dishwasher. The brilliance of the star and the gold border only comes to the fore at the end, when they are polished with an agate burnisher or burnishing stone.