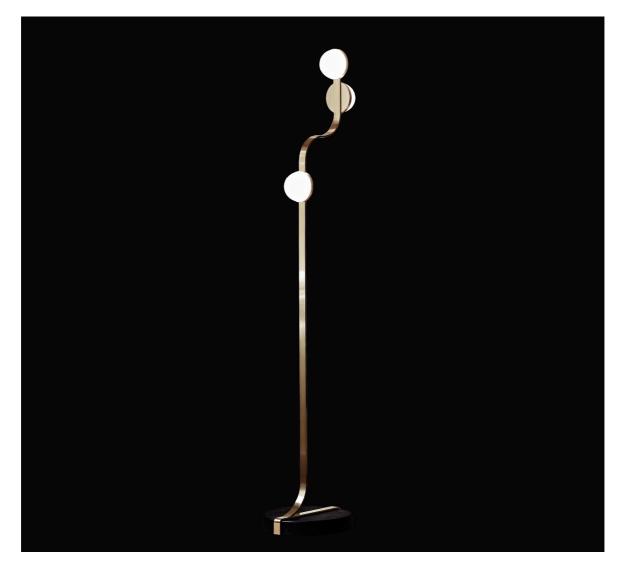

## Floor lamp 42722-BL-3 "Script"

The Contemporary Family

Script is a line of lights inspired by the Viennese Art Deco. Sperlein breaks up the common theme of brass pipes and white balls by giving it a new twist, or better still: a new bend.

The concept of the design allows for many different applications. The floor lamp is a cornerstone of the series standing out in any couch or sofa area.

Each lighting unit is an LED-element that can be controlled and dimmed via DALI or with a mobile app via Bluetooth.

The fixtures are made of bent brass bars with mouth-blown crystal domes with a frosted inside. Beside the typical gold finish the frame elements can be made in any finish to round up the versatility of the concept.

Design: Bodo Sperlein, 2019 Material: Brass, lead-free crystal; Finish: French gold Special requests: Various metal finishes, bespoke heights Dia.: 34 cm, H.: 173 cm; Weight: 14 kg Lights: 3 LEDs; Max. Wattage: 26 W