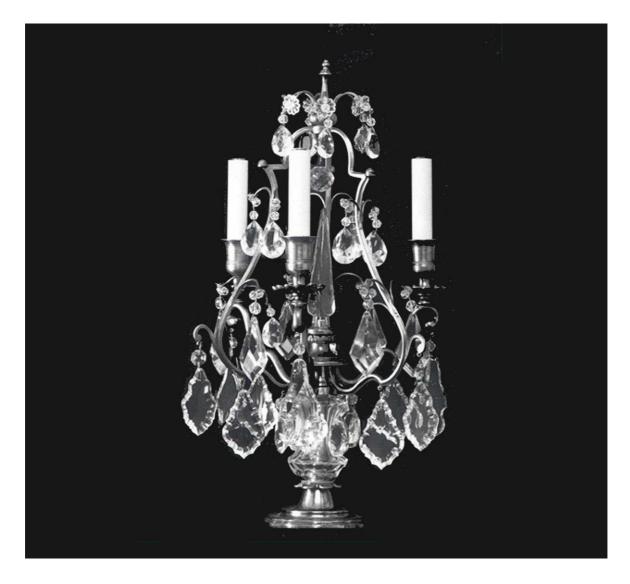

## Table Lamp 907-3 "Louis XVI"

The French Baroque Family

This little Candelabrum closely draws from the original chandeliers of this epoch. It features the used materials as well as the typical shape and layout.

We manufacture the frame from massively cast brass bars which are exquisitely gilded with the kings gold technique. The crystal is in the classical hand-polished lead-free quality. For this little piece very precious pendulums are selected to enhance the otherwise diminishing fixture.

Design: Historical, circa 1800; Baroque Material: Brass, lead-free crystal; Finish: Kings gold Special requests: Metal parts in different finishes Dia.: 24 cm, H.: 45 cm; Weight: 4 kg Lights: 3 candles; Max. Wattage: 180 W