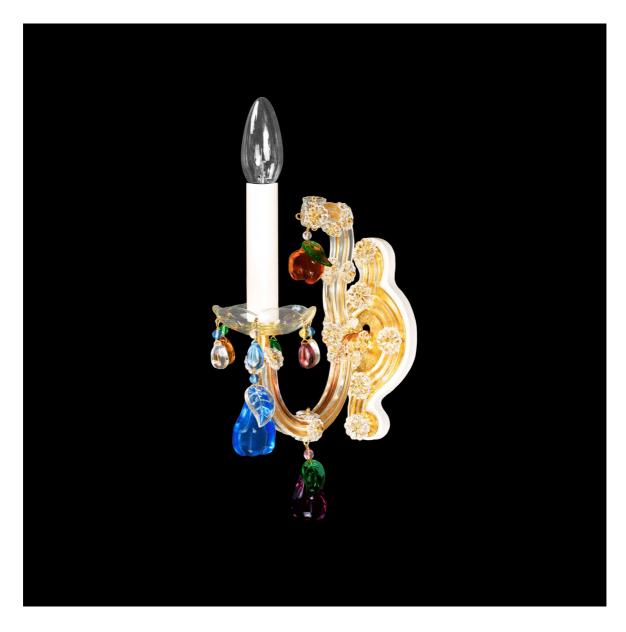

## Wall Bracket 734-O-1

The Fruit Family

The custom of decorating chandeliers with colourful glass fruits brings a renaissance to classical baroque models. During this period we drew from our voluminous archive of classical baroque designs. So the elegant form of the gilded cage is softened by the playful character of the fruits. This wall sconce is a perfect addition to a chandelier or an eye catcher in its own respect.

Design: Historical, circa 1950; Baroque H.: 27 cm, W.: 10 cm, P.: 21 cm; Weight: 1 kg

Material: Brass; Finish: Leaf Gold Lights: 1 candle; Max. Wattage: 60 W

Special requests: Leaf silver finish, bespoke colour schemes