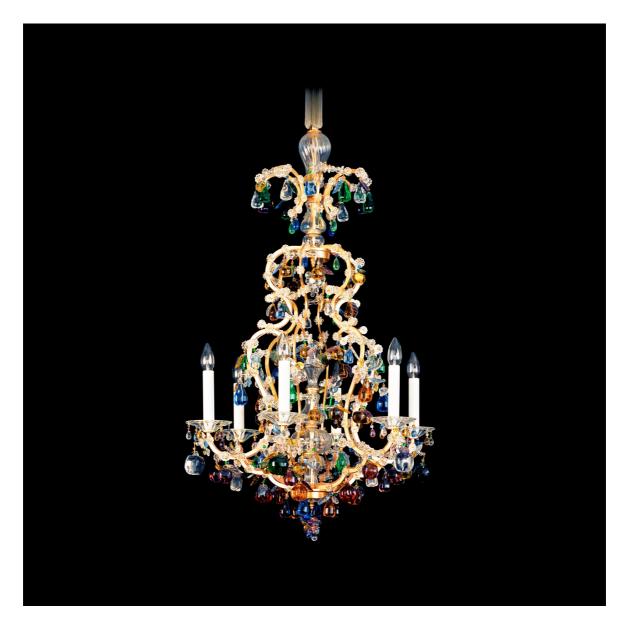

## Chandelier 7090-O-6

The Fruit Family

The custom of decorating chandeliers with colourful glass fruits brings a renaissance to classical baroque models. During this period we drew from our voluminous archive of classical baroque designs. So the elegant form of the gilded cage is softened by the playful character of the fruits. Especially on this elegant model the fruits can fully develop their impression.

Design: Lobmeyr, 1950; Baroque Material: Iron; Finish: Leaf gold Special requests: Leaf silver finish Dia.: 65 cm, H.: 100 cm; Weight: 10 kg Lights: 6 candles; Max. Wattage: 360 W