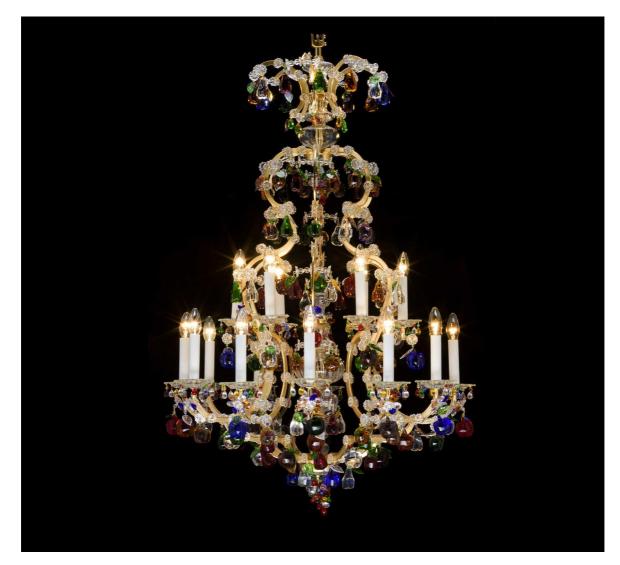

## Chandelier 7090-0-18

The Fruit Family

The custom of decorating chandeliers with colourful glass fruits brings a renaissance to classical baroque models. During this period we drew from our voluminous archive of classical baroque designs. So the elegant form of the gilded cage is softened by the playful character of the fruits. Especially on this elegant model the fruits can fully develop their impression.

Design: Lobmeyr, 1950; Baroque Material: Iron; Finish: Leaf gold Special requests: Leaf silver finish Dia.: 85 cm, H.: 120 cm; Weight: 34 kg Lights: 18 candles; Max. Wattage: 1080 W