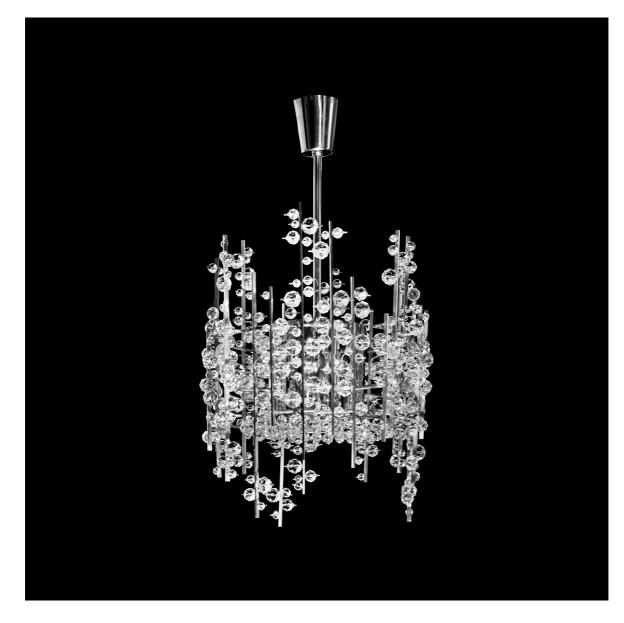

## Pendant Lamp 6969-7 "Ice Bud"

The Seventies Family

This is an early Design of our fifth Generation in the early seventies.

The frame consists of arrangements of slim vertical brass bars. These bars are then carefully decorated by single crystal beads of various sizes. The frame is finished in nickel. The crystals create the impression of ice buds on the bars.

The straightforward design works perfectly in a very small size and can be easily adapted to create larger chandeliers or installations.

Design: Lobmeyr, circa 1970; ModernDia.: 36 cm, H.: 47 cm; Weight: 7 kgMaterial: Brass, Swarovski Crystal; Finish: NickelLights: 7 x E14; Max. Wattage: 420 WSpecial requests: Metal parts in different finishes, bespoke colour schemes of crystal, individual shapes