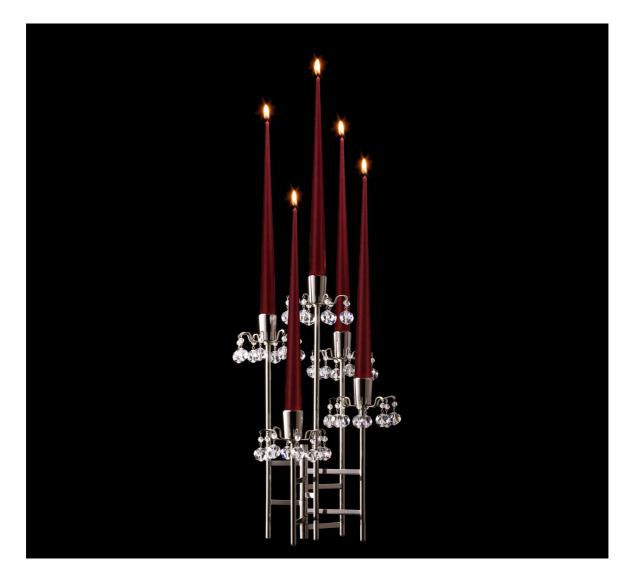

## Candle Stick 6778-M-5 "Lights of Vienna"

The Metropolitan Family

Following the huge success of the Metropolitan Project Hans Harald Rath created this line of small candle sticks to further the use of Swarovski Crystal. Based on the simple design of a little wreath from brass bearing the Strass beads he deducted a large number of different items. Under the name of "Lights of Vienna" they have been one of the main exports from Lobmeyr to the USA of the mid 70ies.

Design: Lobmeyr, 2002; Modern Dia.: 34 cm, H.: 44 cm; Weight: 2,1 kg

Material: Brass, Swarovski crystal; Finish: Nickel Lights: 5 wax candles