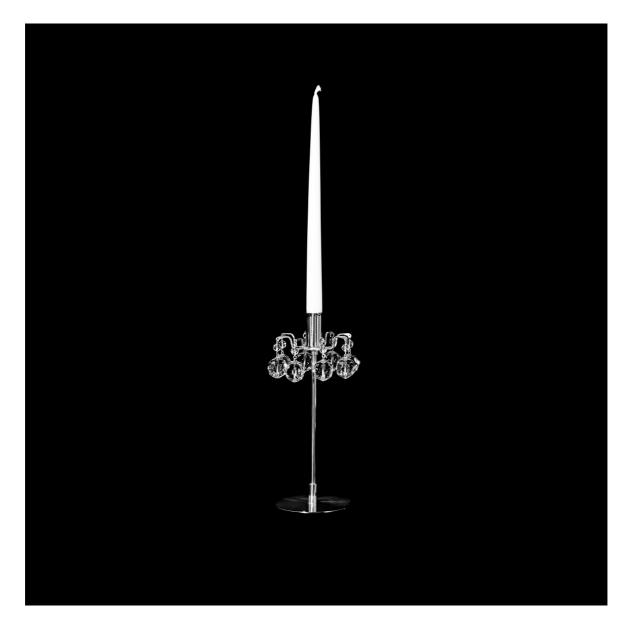

Candle Stick 6777-C-1 "Lights of Vienna"

The Metropolitan Family

Following the huge success of the Metropolitan Project Hans Harald Rath created this line of small candle sticks to further the use of Swarovski Crystal. Based on the simple design of a little wreath from brass bearing the Strass beads he deducted a large number of different items. Under the name of "Lights of Vienna" they have been one of the main exports from Lobmeyr to the USA of the mid 70ies.

Design: Hans Harald Rath, 1967; Modern Dia.: 8 cm, H.: 17 cm Material: Brass, Swarovski crystal; Finish: Nickel Lights: 1 wax candle