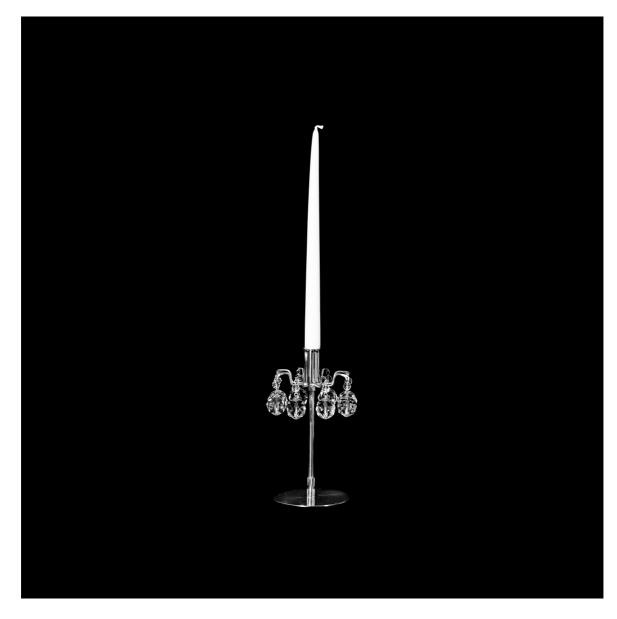

## Candle Stick 6777-B-1 "Lights of Vienna"

The Metropolitan Family

Following the huge success of the Metropolitan Project Hans Harald Rath created this line of small candle sticks to further the use of Swarovski Crystal. Based on the simple design of a little wreath from brass bearing the Strass beads he deducted a large number of different items. Under the name of "Lights of Vienna" they have been one of the main exports from Lobmeyr to the USA of the mid 70ies.

Design: Hans Harald Rath, 1967; Modern Material: Brass, Swarovski crystal; Finish: Nickel Dia.: 8 cm, H.: 13 cm Lights: 1 wax candle