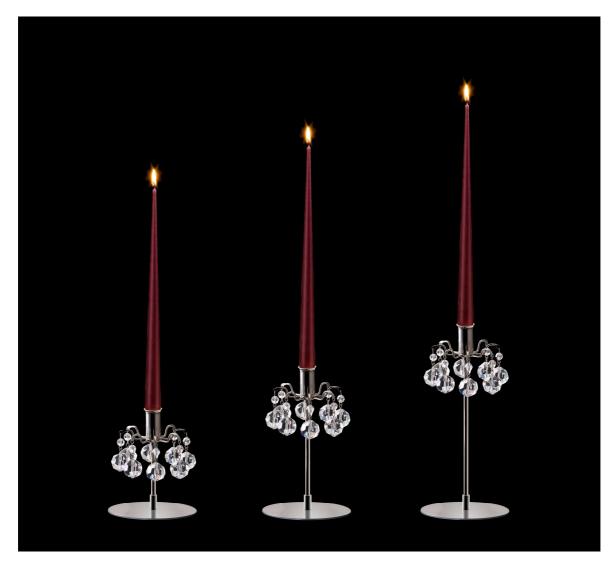

## Candle Sticks 6777-A/B/C-1 "Lights of Vienna"

The Metropolitan Family

Following the huge success of the Metropolitan Project Hans Harald Rath created this line of small candle sticks to further the use of Swarovski Crystal. Based on the simple design of a little wreath from brass bearing the Strass beads he deducted a large number of different items. Under the name of "Lights of Vienna" they have been one of the main exports from Lobmeyr to the USA of the mid 70ies.

Design: Hans Harald Rath, 1967; Modern Material: Brass, Swarovski crystal; Finish: Nickel Special requests: Custom finish, bespoke height Dia.: 8 cm, H.: 11/13/17 cm Lights: 1 wax candle