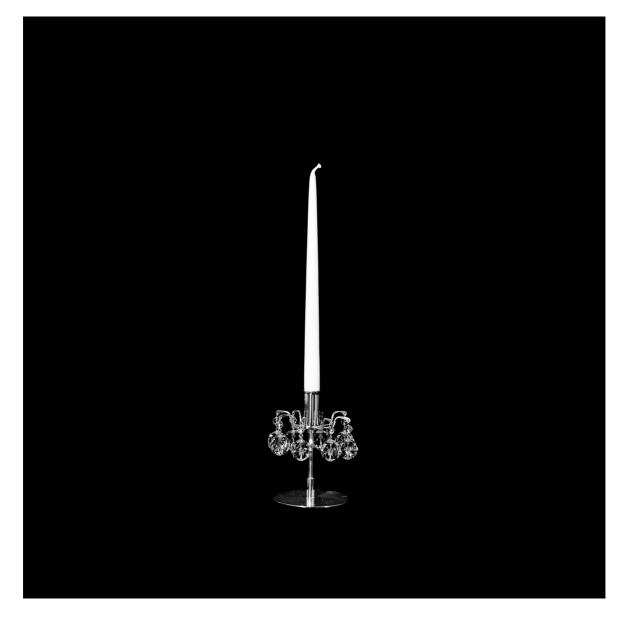

## Candle Stick 6777-A-1 "Lights of Vienna"

The Metropolitan Family

Following the huge success of the Metropolitan Project Hans Harald Rath created this line of small candle sticks to further the use of Swarovski Crystal. Based on the simple design of a little wreath from brass bearing the Strass beads he deducted a large number of different items. Under the name of "Lights of Vienna" they have been one of the main exports from Lobmeyr to the USA of the mid 70ies.

Design: Hans Harald Rath, 1967; Modern Material: Brass, Swarovski crystal; Finish: Nickel Dia.: 8 cm, H.: 11 cm Lights: 1 wax candle