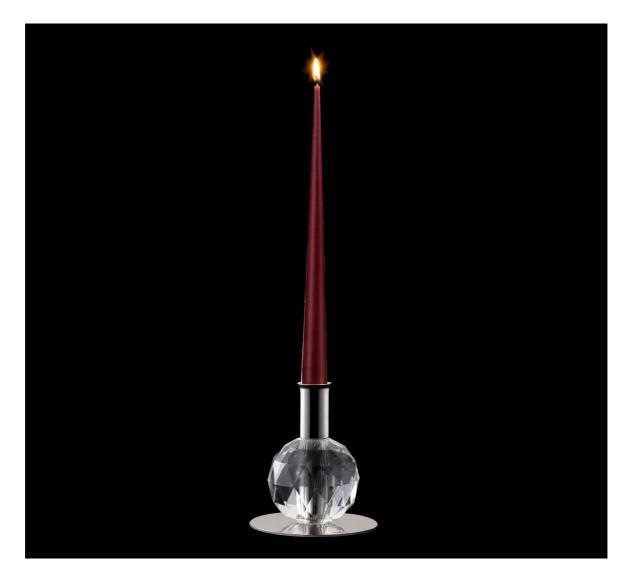

Candle Stick 6775-1 "Lights of Vienna"

The Metropolitan Family

Following the huge success of the Metropolitan Project Hans Harald Rath created this line of small candle sticks to further the use of Swarovski Crystal. Based on the simple design of a little wreath from brass bearing the Strass beads he deducted a large number of different items. Under the name of "Lights of Vienna" they have been one of the main exports from Lobmeyr to the USA of the mid 70ies.

Design: Hans Harald Rath, 1967; Modern Dia.: 7 cm, H.: 8 cm; Weight: 0,5 kg

Material: Brass, Swarovski crystal; Finish: Nickel Lights: 1 wax candle