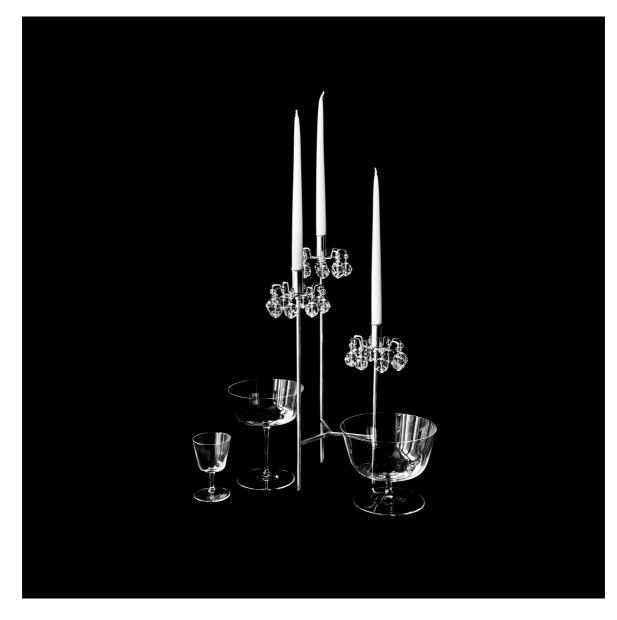

## Candle Stick 6635-3 "Lights of Vienna"

The Metropolitan Family

Following the huge success of the Metropolitan Project Hans Harald Rath created this line of small candle sticks to further the use of Swarovski Crystal. Based on the simple design of a little wreath from brass bearing the Strass beads he deducted a large number of different items. Under the name of "Lights of Vienna" they have been one of the main exports from Lobmeyr to the USA of the mid 70ies.

Design: Hans Harald Rath, 1967; Modern Material: Brass, Swarovski crystal; Finish: Nickel Dia.: 12 cm, H.: 31 cm; Weight: 1 kg Lights: 3 wax candles