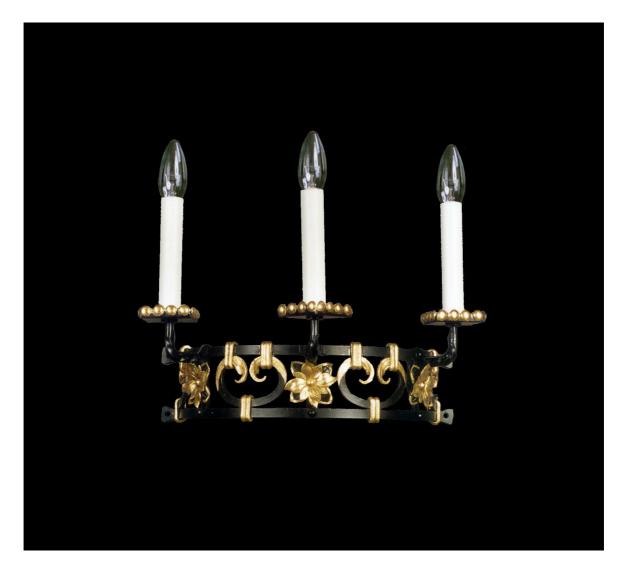

## Wall Sconce 53-W-3

The Wrought Iron Family

Iron as a raw material seems quite archaic. Under the hands of our smith this cold and crude material is formed to warm and gentle forms, some floral, some geometric.

Flowers and curls artfully forged create a lofty feel in the otherwise strong geometric composure of this fixture. The exquisite leaf gilding furthers this expression.

This line was made for a major church in Innsbruck.

Design: Historical, circa 1800; Renaissance H.: 39 cm, L.: 33 cm, W.: 28 cm; Weight: 3 kg Material: Wrought Iron; Finish: Leaf gold, black Lights: 3 candles; Max. Wattage: 180 W

LOBMEYR