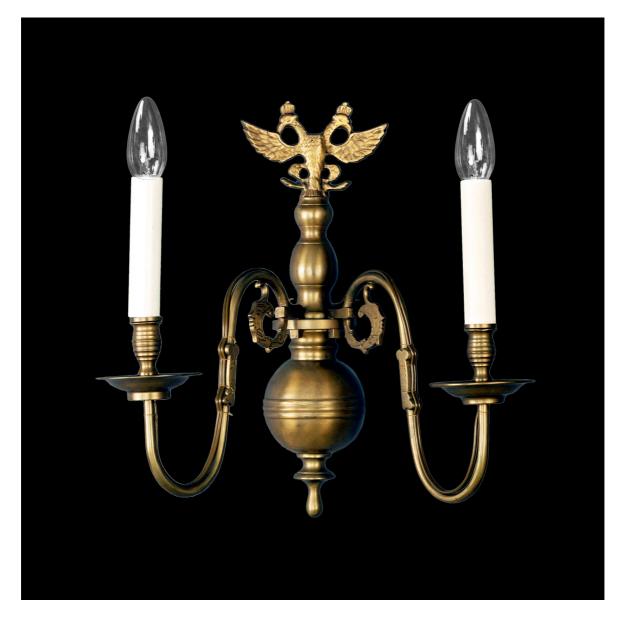

## Wall Sconce 46-WA-2

The Brass Family

In the early 20<sup>th</sup> century we acquired the whole archives of a Dutch company enabling us to manufacture those pieces in the most authentic fashion.

The individual parts such as arms or the central column are cast from brass and skilfully polished by craftsmen.

Usually an antique finish is applied which gives them their classical and rustic affection and makes them very sought after for cottages or churches. Never the less a shiny brass polish lets them blend into modern architecture perfectly.

Design: Zahn, 1780; Baroque Material: Brass; Finish: Polished Special requests: Antique finish W.: 35 cm, H.: 38 cm; Weight: 2 kg Lights: 2 candles; Max. Wattage: 120 W