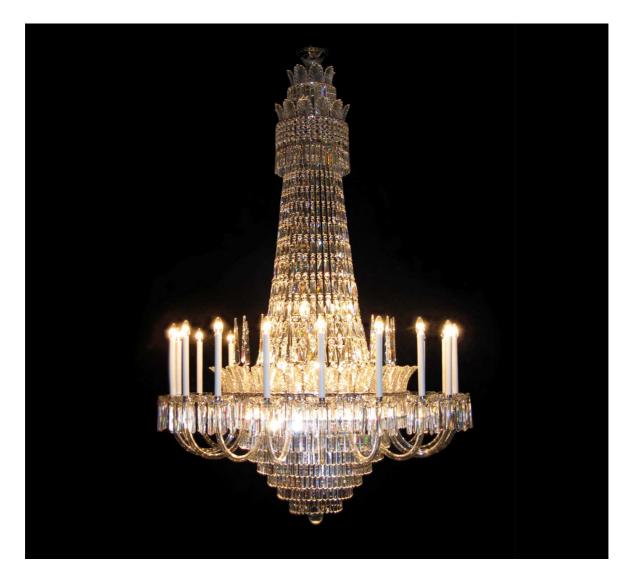

## Chandelier 42442

The English Glass Arm Family

British glass arm chandeliers are decorated with heavily cut crystal, strongly featuring the bag-and-tent theme.

Only on being presented an image of a chandelier said type we studied this for the first time. French companies mainly supplied this branch of the market so far.

So in combining the aesthetics of the British Glass Arm Chandelier with the delicacy of the Bohemian's we created this magnificent chandelier with completely lead free crystal. So emanates an unassuming grandeur.

Design: Historical, circa 1900; Historism Dia.: 138 cm, H.: 220 cm; Weight: 90 kg

Material: Brass, hand cut crystal; Finish: Gold Lights: 18 candles, 15 x E27; Max. Wattage: 1980 W

Special requests: different sizes