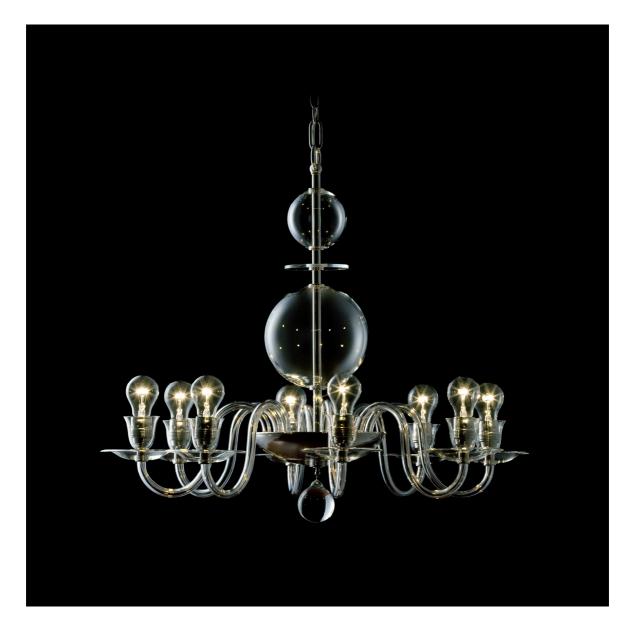

## Chandelier 42426-8 "Musseline"

The Bohemian Glass Arm Family

Drawing from the classical baroque shapes and materials Stefan Rath creates a new interpretation of the glass arm chandelier. He takes the lightness of the classical glass arm chandelier and over-exaggerates this by using muslin-thin glass, more common with our stemware lines.

Even we did not dare to try manufacturing this design until recently.

The archives of our family report that the scarcity of precious metal between the world wars drove Stefan Rath to the so well mastered material glass. Thus he created another modern classic in a timeless fashion..

Design: Stefan Rath, 1925; Art Deco
Dia.: 80 cm, H.: 73 cm; Weight: 10 kg
Material: Brass, lead-free glass; Finish: Nickel
Lights: 8 x E27; Max. Wattage: 480 W

Special requests: Metal parts in different finishes, bending of arms