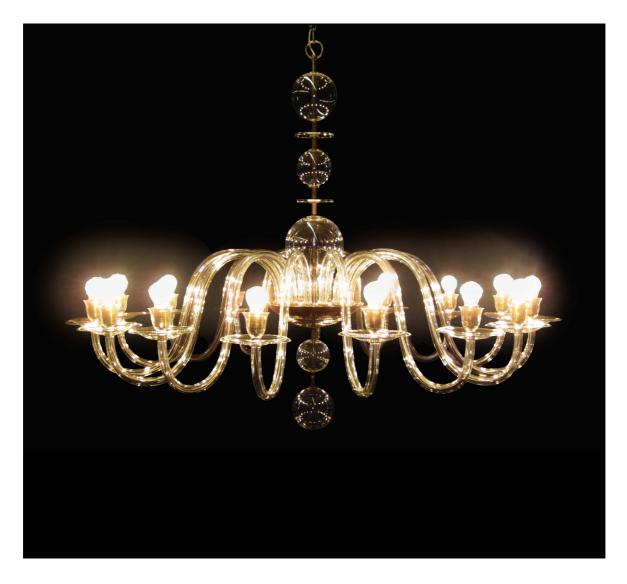

## Chandelier 42426-15 "Musseline"

The Bohemian Glass Arm Family

Drawing from the classical baroque shapes and materials Stefan Rath creates a new interpretation of the glass arm chandelier. He takes the lightness of the classical glass arm chandelier and over-exaggerates this by using muslin-thin glass, more common with our stemware lines.

Even we did not dare to try manufacturing this design until recently.

The archives of our family report that the scarcity of precious metal between the world wars drove Stefan Rath to the so well mastered material glass. Thus he created another modern classic in a timeless fashion.

Design: Stefan Rath, 1925; Art Deco
Dia.: 150 cm, H.: 117 cm; Weight: 17 kg
Material: Brass, lead-free glass; Finish: Nickel
Lights: 15 x E27; Max. Wattage: 900 W

Special requests: Metal parts in different finishes, bending of arms