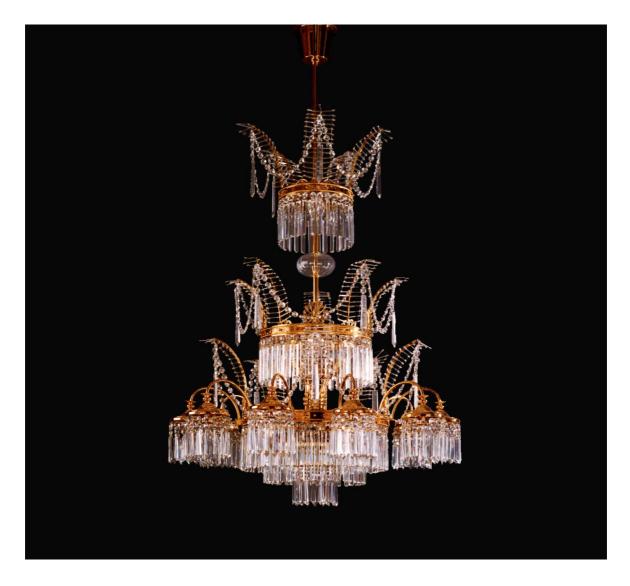

## Chandelier 40679-23 "Al Khobar"

The Russian Empire Family

This chandelier beautifully combines elements from our most elegant ranges of chandeliers. Designed in around 1900 this chandelier features the downward light bulbs common with the Historism chandeliers. These are contrasted by the delicate feather-like ornaments on the rims that are so typical for the Empire style.

The frame of the chandelier is made from exquisitely embossed and gilded brass rings. Unlike other chandeliers of this family the model has highly cut prisms instead of the standard icicles.

Design: Lobmeyr, circa 1900; Historism

Dia.: 100 cm, H.: 140 cm; Weight: 35 kg

Material: Brass, lead-free crystal; Finish: Gold

Lights: 23 x E27; Max. Wattage: 1380 W