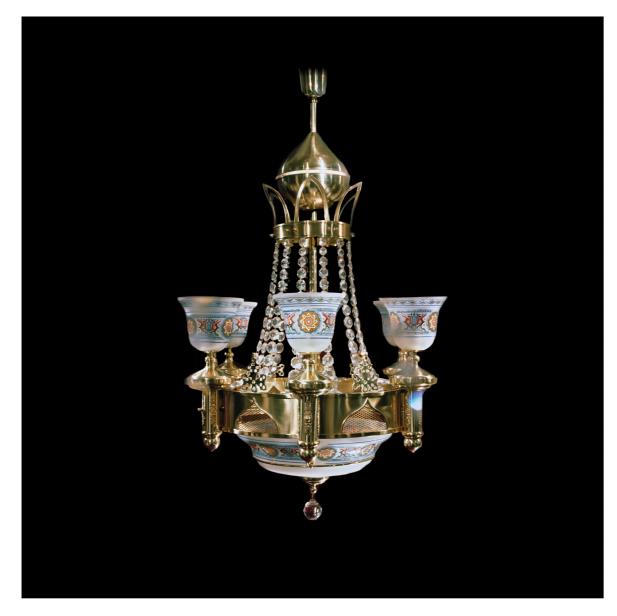

## Chandelier 40570-6+3 "Mecca"

The Arabic Family

This is one of the smaller versions we did for the Al Haram Mosque of Mecca. This design marks the first appearance of traditional Islamic designs in modern day lighting. It also started a very fruitful era in our history as this approach won us several follow up contracts.

The chandelier features the typical satellite design with the lighting on outside compartments on the main rim. These are decorated with satinated glass shades bearing traditional Islamic enamel ornaments.

Design: Lobmeyr, 1975; ArabianDia.: 70 cm, H.: 105 cm; Weight: 12 kgMaterial: Brass, lead-free crystal; Finish: GoldLights: 9 bulbs; Max. Wattage: 540 WattsSpecial requests: Other finishes, bespoke decorations on glass, different shades, other sizes