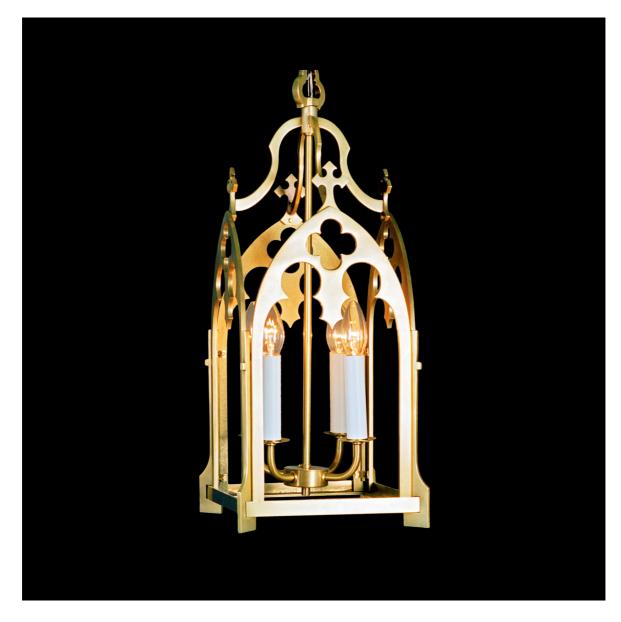

Lantern 4013-4

The Brass Family

For the Catholic Church in Freyung we designed this simple lantern. It combines the typical shapes of the gothic period with a taken back construction. The surface is polished without gilding to give it a plain expression.

Through the geometric composure it not only matches other Neo-Gothic designs but can also serve as a counterpoint to contemporary ambient.

Design: Zahn, circa 1980; Neo-Gothic Material: Brass; Finish: Polished Special requests: Other finishes, additional floodlight spots

Dia.: 35 cm, H.: 60 cm; Weight: 8 kg Lights: 4 candles; Max. Wattage: 240 W