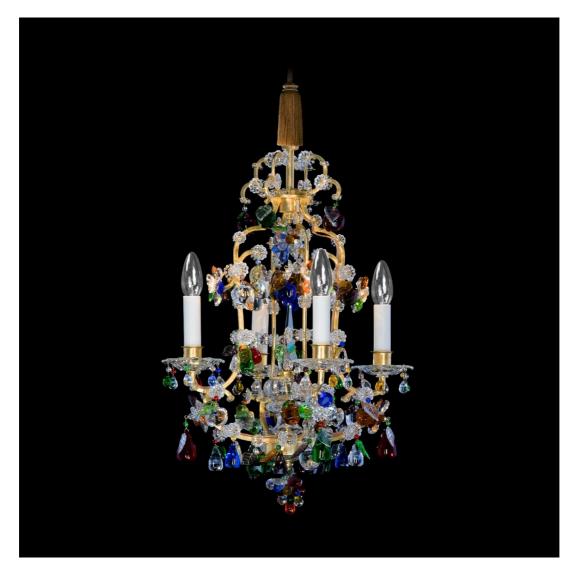

## Chandelier 1867-KLO-4 The Fruit Family

The custom of decorating chandeliers with colourful glass fruits brings a renaissance to classical baroque models. During this period we drew from our voluminous archive of classical baroque designs. So the elegant form of the gilded cage is softened by the playful character of the fruits. This small precious item brings splendour into the tiniest room.

Design: Historical, circa 1950; Baroque Material: Brass; Finish: Leaf gold Special requests: Leaf silver finish Dia.: 40 cm, H.: 54 cm; Weight: 6 kg Lights: 4 candles; Max. Wattage: 240 W