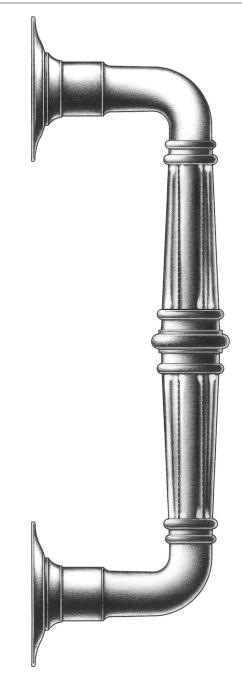

## ER "Empire" Series Crystal Door Pulls (S)

With Round Hand-Carved Rock Crystal Grips

Available in 3,  $3\frac{1}{2}$ , 4,  $4\frac{1}{2}$ , 5,  $5\frac{1}{2}$ , 6,  $6\frac{1}{2}$ , 7, and  $7\frac{1}{2}$ " and Custom Lengths (Center-to-Center). For Windows, Cabinets, and Fine Furniture.

May be Supplied with a Variety of Rose, Trim Ring, and Grip Options (Shown with 11/2" Diameter ER Roses). Regularly Furnished with No. 10–24 × 1<sup>3</sup>/<sub>4</sub>" RHMS for <sup>3</sup>/<sub>4</sub>" Diameter Shank Foot.

Precision Five-Axis Machined Solid Brass.

Standard, Custom Plated and Patinated Finishes Available.

Full Scale