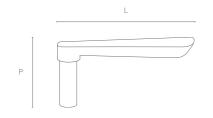

# COLLECTION PHYLLIBERT

CONTEMPORARY



DESIGNED BY JEAN-FRANÇOIS D'OR



MAISON VERVLOET

SINCE 1905 HANDMADE FOR HANDS







FURNITURE KNOB



LEVER HANDLE

LEVER HANDLE ON LARGE PLATE ON SMALL PLATE

ROSE

KEY / CYLINDER ESCUTCHEON

## **COLLECTION PHYLLIBERT**

CONTEMPORARY



### LEVER HANDLE PHYLLIBERT

125 mm x 60 mm (LxP)



### PLATE PHYLLIBERT

Plate S : 200 mm × 40 mm Plate M : 420 mm × 40 mm

### MAISON VERVLOET

SINCE 1905 HANDMADE FOR HANDS



JEAN-FRANÇOIS D'OR I WWW.LOUDORDESIGN.BE

Vervloet is an outstanding reference with more than a century of experience in the field of decorative hardware. Every piece of Vervloet's collection is moulded and cast in the purest bronzes and brasses, then chased and finished by highly qualified craftsmen. The company offers a vast range of possibilities. Thousands of models, result of several generations of master bronze craftsmen.

All the different stages of manufacturing (casting, chiseling, adjusting, polishing, gilding) have been integrated in Vervloet's workshop and are carried out by craftsmen for whom "art"