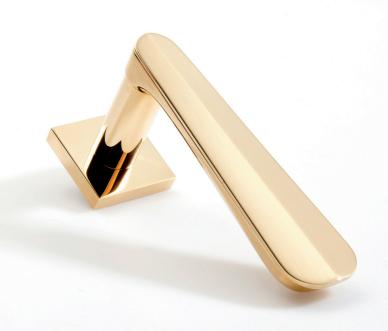

# COLLECTION PHYLLIBERT

CONTEMPORARY

DESIGNED BY JEAN-FRANÇOIS D'OR

MAISON VERVLOET

SINCE 1905 HANDMADE FOR HANDS

FURNITURE KNOB

LEVER HANDLE

LEVER HANDLE ON LARGE PLATE ON SMALL PLATE

### LEVER HANDLE PHYLLIBERT

125 mm x 60 mm (LxP)