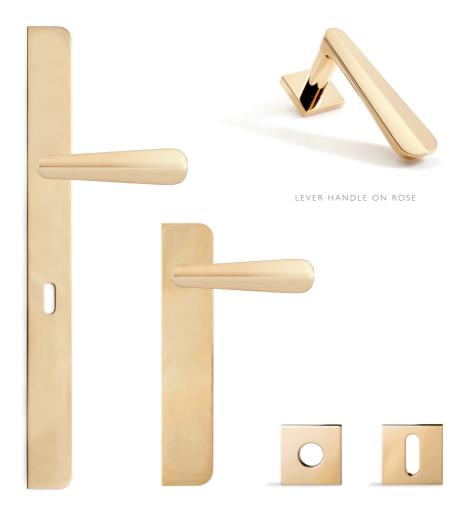

# COLLECTION PHYLLIBERT

CONTEMPORARY

DESIGNED BY JEAN-FRANÇOIS D'OR

MAISON VERVLOET

SINCE 1905 HANDMADE FOR HANDS

FURNITURE KNOB

LEVER HANDLE

LEVER HANDLE ON LARGE PLATE ON SMALL PLATE

ROSE

KEY / CYLINDER ESCUTCHEON

### LEVER HANDLE PHYLLIBERT

125 mm x 60 mm (LxP)

### PLATE PHYLLIBERT

Plate S : 200 mm × 40 mm Plate M : 420 mm × 40 mm