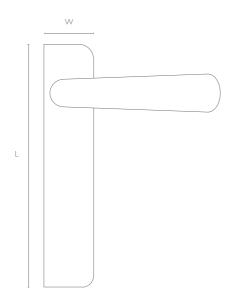

# COLLECTION PHYLLIBERT

CONTEMPORARY



DESIGNED BY JEAN-FRANÇOIS D'OR



MAISON VERVLOET

SINCE 1905 HANDMADE FOR HANDS







FURNITURE KNOB



LEVER HANDLE

LEVER HANDLE ON LARGE PLATE ON SMALL PLATE

ROSE

KEY / CYLINDER ESCUTCHEON

## **COLLECTION PHYLLIBERT**

CONTEMPORARY



### LEVER HANDLE PHYLLIBERT

125 mm x 60 mm (LxP)



### PLATE PHYLLIBERT

Plate S : 200 mm × 40 mm Plate M : 420 mm × 40 mm

### MAISON VERVLOET

SINCE 1905 HANDMADE FOR HANDS



JEAN-FRANÇOIS D'OR I WWW.LOUDORDESIGN.BE

Vervloet is an outstanding reference with more than a century of experience in the field of decorative hardware. Every piece of Vervloet's collection is moulded and cast in the purest bronzes and brasses, then chased and finished by highly qualified craftsmen. The company offers a vast range of possibilities. Thousands of models, result of several generations of master bronze craftsmen.

All the different stages of manufacturing (casting, chiseling, adjusting, polishing, gilding) have been integrated in Vervloet's workshop and are carried out by craftsmen for whom "art" still means something. Our process is in no way to b