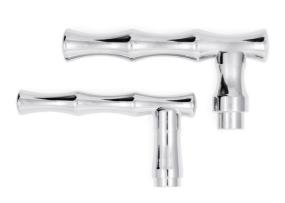

# COLLECTION BAMBOO

MODERN





MAISON VERVLOET

SINCE 1905 HANDMADE FOR HANDS



SMALL AND LARGE LEVER HANDLE 2109



LARGE FURNITURE KNOB 2109



SMALL FURNITURE
KNOB 2109



PULL HANDLE 2109



HINGE WITH FINIALS 2109

# **COLLECTION BAMBOO**

MODERN



#### LEVER HANDLE 2109

Small: 100 mm x 45 mm (LxP) Large: 115 mm x 48 mm (LxP)



## FURNITURE KNOB 2109

Small: 35 mm  $\times$  35 mm (LxP) Large: 50 mm  $\times$  35 mm (LxP)



#### TOWEL HOLDER 2109

Small: 35 mm x 48 mm (LxP) Large: 60 mm x 48 mm (LxP)



## MAISON VERVLOET

SINCE 1905 HANDMADE FOR HANDS



Vervloet is an outstanding reference with more than a century of experience in the field of decorative hardware. Every piece of Vervloet's collection is moulded and cast in the purest bronzes and brasses, then chased and finished by highly qualified craftsmen. The company offers a vast range of possibiliti