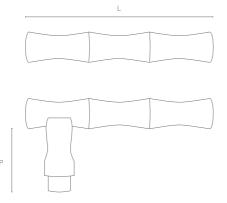

# COLLECTION BAMBOO

MODERN





MAISON VERVLOET

SINCE 1905 HANDMADE FOR HANDS



SMALL AND LARGE LEVER HANDLE 2109



LARGE FURNITURE KNOB 2109



SMALL FURNITURE
KNOB 2109



PULL HANDLE 2109



HINGE WITH FINIALS 2109

# **COLLECTION BAMBOO**

MODERN



#### LEVER HANDLE 2109

Small: 100 mm x 45 mm (LxP) Large: 115 mm x 48 mm (LxP)



## FURNITURE KNOB 2109

Small: 35 mm  $\times$  35 mm (LxP) Large: 50 mm  $\times$  35 mm (LxP)



#### TOWEL HOLDER 2109

Small: 35 mm x 48 mm (LxP) Large: 60 mm x 48 mm (LxP)



## MAISON VERVLOET

SINCE 1905 HANDMADE FOR HANDS



Vervloet is an outstanding reference with more than a century of experience in the field of decorative hardware. Every piece of Vervloet's collection is moulded and cast in the purest bronzes and brasses, then chased and finished by highly qualified craftsmen. The company offers a vast range of possibilities. Thousands of models, result of several generations of master bronze craftsmen.

All the different stages of manufacturing (casting, chiseling, adjusting, polishing, gildin