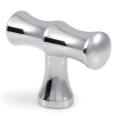

## FURNITURE KNOB 2109

Small: 35 mm  $\times$  35 mm (LxP) Large: 50 mm  $\times$  35 mm (LxP)