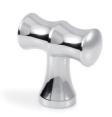

## FURNITURE KNOB 2109

Small: 35 mm  $\times$  35 mm (LxP) Large: 50 mm  $\times$  35 mm (LxP)