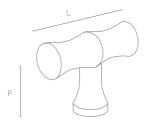

## FURNITURE KNOB 2109

Small: 35 mm  $\times$  35 mm (LxP) Large: 50 mm  $\times$  35 mm (LxP)