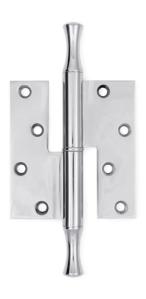

# COLLECTION BAMBOO

MODERN





MAISON VERVLOET

SINCE 1905 HANDMADE FOR HANDS



SMALL AND LARGE LEVER HANDLE 2109



LARGE FURNITURE KNOB 2109



SMALL FURNITURE
KNOB 2109



PULL HANDLE 2109



HINGE WITH FINIALS 2109

# **COLLECTION BAMBOO**

MODERN



#### LEVER HANDLE 2109

Small: 100 mm x 45 mm (LxP) Large: 115 mm x 48 mm (LxP)



## FURNITURE KNOB 2109

Small: 35 mm  $\times$  35 mm (LxP) Large: 50 mm  $\times$  35 mm (LxP)



#### TOWEL HOLDER 2109

Small: 35 mm x 48 mm (LxP) Large: 60 mm x 48 mm (LxP)



## MAISON VERVLOET

SINCE 1905 HANDMADE FOR HANDS



Vervloet is an outstanding reference with more than a century of experience in the field of decorative hardware. Every piece of Vervloet's collection is moulded and cast in the purest bronzes and brasses, then chased and finished by highly qualified craftsmen. The company offers a vast range of possibilities. Thousands of models, result of several generations of master bronze craftsmen.

All the different stages of man