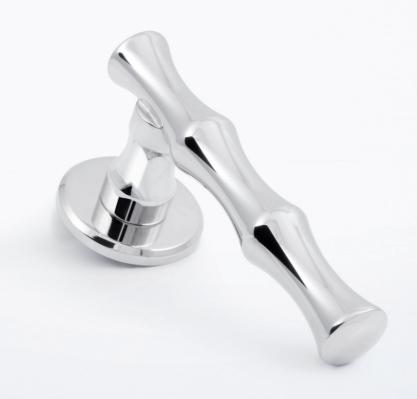

# COLLECTION BAMBOO

MODERN





MAISON VERVLOET

SINCE 1905 HANDMADE FOR HANDS



SMALL AND LARGE LEVER HANDLE 2109



LARGE FURNITURE KNOB 2109



SMALL FURNITURE
KNOB 2109



PULL HANDLE 2109



HINGE WITH FINIALS 2109

# **COLLECTION BAMBOO**

MODERN



#### LEVER HANDLE 2109

Small: 100 mm x 45 mm (LxP) Large: 115 mm x 48 mm (LxP)



## FURNITURE KNOB 2109

Small: 35 mm  $\times$  35 mm (LxP) Large: 50 mm  $\times$  35 mm (LxP)



#### TOWEL HOLDER 2109

Small: 35 mm x 48 mm (LxP) Large: 60 mm x 48 mm (LxP)



## MAISON VERVLOET

SINCE 1905 HANDMADE FOR HANDS



Vervloet is an outstanding reference with more than a century of experience in the field of decorative hardware. Every piece of Vervloet's collection is moulded and cast in the purest bronzes and brasses, then chased and finished by highly qualified craft