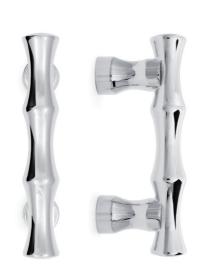

# COLLECTION BAMBOO

MODERN

MAISON VERVLOET

SINCE 1905 HANDMADE FOR HANDS

SMALL AND LARGE LEVER HANDLE 2109

LARGE FURNITURE KNOB 2109

SMALL FURNITURE
KNOB 2109

PULL HANDLE 2109

#### LEVER HANDLE 2109

Small: 100 mm x 45 mm (LxP) Large: 115 mm x 48 mm (LxP)

## FURNITURE KNOB 2109

Small: 35 mm  $\times$  35 mm (LxP) Large: 50 mm  $\times$  35 mm (LxP)