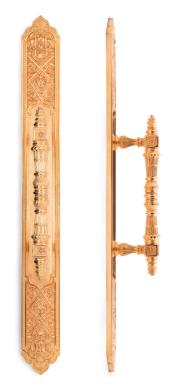

# **COLLECTION AM**

ORIENTAL





MAISON VERVLOET

SINCE 1905 HANDMADE FOR HANDS







DOOR KNOB AM





furniture knob am



PULL HANDLE AM



HINGE WITH FINIALS AM



LEVER HANDLE AM
ON PLATE OM

## **COLLECTION AM**

ORIENTAL



#### LEVER HANDLE AM

180 mm x 75 mm (LxP)



#### KNOBS AM

Door knob AM : ∅ 75 mm Furniture knob AM : ∅ 35 mm



### PULL HANDLE ON PLATE OM

530 mm x 60 mm (LxP)

#### MAISON VERVLOET

SINCE 1905 HANDMADE FOR HANDS



Vervloet is an outstanding reference with more than a century of experience in the field of decorative hardware. Every piece of Vervloet's collection is moulded and cast in the purest bronzes and brasses, then chased and finished by highly qualified craftsmen. The company offers a vast range of possibilities. Thousands of models, result of several generations of master bronze craftsmen.

All the different stages of manufactu