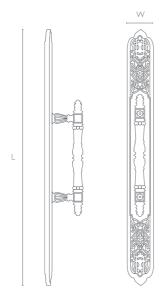

# **COLLECTION AM**

ORIENTAL





MAISON VERVLOET

SINCE 1905 HANDMADE FOR HANDS







DOOR KNOB AM





furniture knob am



PULL HANDLE AM



HINGE WITH FINIALS AM



LEVER HANDLE AM
ON PLATE OM

## **COLLECTION AM**

ORIENTAL



#### LEVER HANDLE AM

180 mm x 75 mm (LxP)



#### KNOBS AM

Door knob AM : ∅ 75 mm Furniture knob AM : ∅ 35 mm



### PULL HANDLE ON PLATE OM

530 mm x 60 mm (LxP)

#### MAISON VERVLOET

SINCE 1905 HANDMADE FOR HANDS



Vervloet is an outstanding reference with more than a century of experience in the field of decorative hardware. Every piece of Vervloet's collection is moulded and cast in the purest bronzes and brasses, then chased and finished by highly qualified craftsmen. The company offers a vast range of possibilities. Thousands of models, result of several generations of master bronze craftsmen.

All the different stages of manufacturing (casting, chiseling, adjusting, polishing, gilding) have been integrated in Vervloet's workshop and are carried out by craftsmen for whom "art" still means something. Our process is in no way to be compared with the chain – worked industrial products. Vervloe