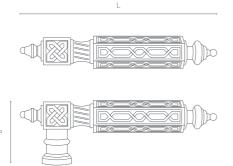

# **COLLECTION AM**

ORIENTAL

MAISON VERVLOET

SINCE 1905 HANDMADE FOR HANDS

DOOR KNOB AM

furniture knob am

PULL HANDLE AM

HINGE WITH FINIALS AM

LEVER HANDLE AM
ON PLATE OM

#### LEVER HANDLE AM

180 mm x 75 mm (LxP)

#### KNOBS AM

Door knob AM : ∅ 75 mm Furniture knob AM : ∅ 35 mm