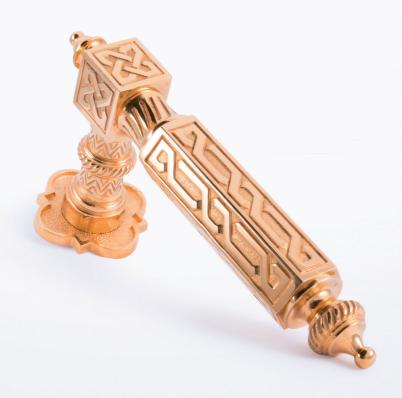

# **COLLECTION AM**

ORIENTAL





MAISON VERVLOET

SINCE 1905 HANDMADE FOR HANDS







DOOR KNOB AM





furniture knob am



PULL HANDLE AM



HINGE WITH FINIALS AM



LEVER HANDLE AM
ON PLATE OM

## **COLLECTION AM**

ORIENTAL



#### LEVER HANDLE AM

180 mm x 75 mm (LxP)



#### KNOBS AM

Door knob AM : ∅ 75 mm Furniture knob AM : ∅ 35 mm



### PULL HANDLE ON PLATE OM

530 mm x 60 mm (LxP)

#### MAISON VERVLOET

SINCE 1905 HANDMADE FOR HANDS



Vervloet is an outstanding reference with more than a century of experience in the field of decorative hardware. Every piece of Vervloet's collection is moulded and cast in the purest bronzes and brasses, then chased and finished by highly qualified craftsmen. The company offers a vast range of possibilities. Thousands of models, result of several generations of master bron