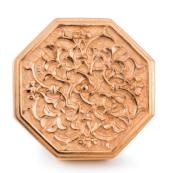

# **COLLECTION AM**

ORIENTAL





MAISON VERVLOET

SINCE 1905 HANDMADE FOR HANDS







DOOR KNOB AM





furniture knob am



PULL HANDLE AM



HINGE WITH FINIALS AM



LEVER HANDLE AM
ON PLATE OM

## **COLLECTION AM**

ORIENTAL



#### LEVER HANDLE AM

180 mm x 75 mm (LxP)



#### KNOBS AM

Door knob AM : ∅ 75 mm Furniture knob AM : ∅ 35 mm



### PULL HANDLE ON PLATE OM

530 mm x 60 mm (LxP)

#### MAISON VERVLOET

SINCE 1905 HANDMADE FOR HANDS



Vervloet is an outstanding reference with more than a century of experience in the field of decorative hardware. Every piece of Vervloet's collection is moulded and cast in the purest bronzes and brasses, then chased and finished by highly qualified craftsmen. The company offers a vast range of possibilities. Thousands of models, result of several generations of master bronze craftsmen.

All the different stages of manufacturing