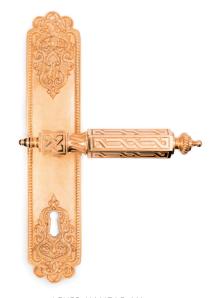

# **COLLECTION AM**

ORIENTAL





MAISON VERVLOET

SINCE 1905 HANDMADE FOR HANDS







DOOR KNOB AM





furniture knob am



PULL HANDLE AM



HINGE WITH FINIALS AM



LEVER HANDLE AM
ON PLATE OM

## **COLLECTION AM**

ORIENTAL



#### LEVER HANDLE AM

180 mm x 75 mm (LxP)



#### KNOBS AM

Door knob AM : ∅ 75 mm Furniture knob AM : ∅ 35 mm



### PULL HANDLE ON PLATE OM

530 mm x 60 mm (LxP)

#### MAISON VERVLOET

SINCE 1905 HANDMADE FOR HANDS



Vervloet is an outstanding reference with more than a century of experience in the field of decorative hardware. Every piece of Vervloet's collection is moulded and cast in the purest bronzes and brasses, then chased and finished by highly qualified craftsmen. The company offers a vast range of possibilities. Thousands of models, result of several generations of master bronze craftsmen.

All the different stages of manufacturing (casting, chiseling, adjusting, polishing, gilding) have been integrated in Vervl