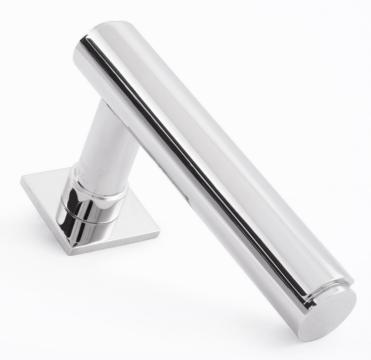

# COLLECTION 764

MAISON VERVLOET SINCE 1905 HANDMADE FOR HANDS

THUMB TURN 764 ON ROSE 1000

OLIVE 764 ON ROSE 1000 LEVER HANDLE 764 ON ROSE 1000

#### LEVER HANDLE 764

120 mm x 62 mm (LxP)