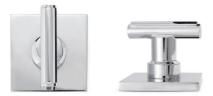

# OLIVE 764 ON ROSE 1000

Olive : 77 mm x 30 mm (LxP) Rose : Ø 30 - 45 - 55 mm

 $\otimes$ 

## PLATE 1000

195 mm x 50 mm (LxW) All dimensions possible