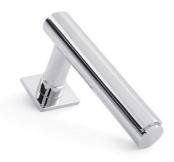

# COLLECTION 764

MAISON VERVLOET SINCE 1905 HANDMADE FOR HANDS

THUMB TURN 764 ON ROSE 1000

OLIVE 764 ON ROSE 1000 LEVER HANDLE 764 ON ROSE 1000

#### LEVER HANDLE 764

120 mm x 62 mm (LxP)