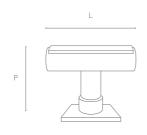

# OLIVE 764 ON ROSE 1000

Olive : 77 mm x 30 mm (LxP) Rose : Ø 30 - 45 - 55 mm

 $\otimes$ 