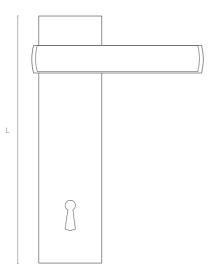

#### LEVER HANDLE 764

120 mm x 62 mm (LxP)

## PLATE 1000

195 mm x 50 mm (LxW) All dimensions possible