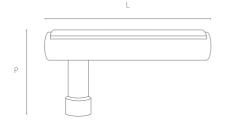

# COLLECTION 764





MAISON VERVLOET SINCE 1905 HANDMADE FOR HANDS



THUMB TURN 764 ON ROSE 1000





OLIVE 764 ON ROSE 1000 LEVER HANDLE 764 ON ROSE 1000





# COLLECTION 764



#### LEVER HANDLE 764

120 mm x 62 mm (LxP)



# OLIVE 764 ON ROSE 1000

Olive : 77 mm x 30 mm (LxP) Rose : Ø 30 - 45 - 55 mm

 $\otimes$ 



## PLATE 1000

195 mm x 50 mm (LxW) All dimensions possible

## MAISON VERVLOET SINCE 1905 HANDMADE FOR HANDS



Vervloet is an outstanding reference with more than a century of experience in the field of decorative hardware. Every piece of Vervloet's collection is moulded and cast in the purest bronzes and brasses, then chased and finished by highly qualified craftsmen. The company offers a vast range of possibilities. Thousands of models, result of several generations of master bronze craftsmen.

All the different stages of manufacturing (casting, chiseling, adjusting, polishing, gilding) have been integrated in Vervloet's workshop and are carrie