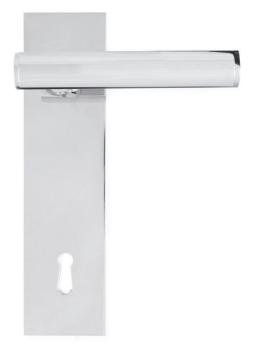

# COLLECTION 764

MAISON VERVLOET SINCE 1905 HANDMADE FOR HANDS

THUMB TURN 764 ON ROSE 1000

OLIVE 764 ON ROSE 1000 LEVER HANDLE 764 ON ROSE 1000

#### LEVER HANDLE 764

120 mm x 62 mm (LxP)