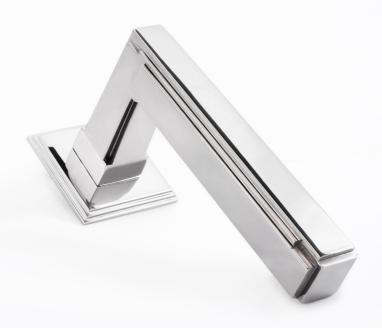

# **COLLECTION 720**

ART DECO





MAISON VERVLOET

SINCE 1905 HANDMADE FOR HANDS



PLATE 720

PULL HANDLE 720

OLIVE ON ROSE FOR WINDOW 720

# **COLLECTION 720**

ART DECO



## LEVER HANDLE 720

115 mm x 22 mm (LxP)



# OLIVE ON ROSE FOR WINDOW 720

Olive: 49 mm x 44 mm (LxP) Rose: 115 mm x 50 mm (LxW)



## PLATE 720

282 mm × 50 mm (LxW)

## MAISON VERVLOET

SINCE 1905 HANDMADE FOR HANDS



Vervloet is an outstanding reference with more than a century of experience in the field of decorative hardware. Every piece of Vervloet's collection is moulded and cast in the purest bronzes and brasses, then chased and finished by highly qualified craftsmen. The company offers a vast range of possibilities. Thousands of models, result of several generations of master bronze craftsmen.

All the different stages of manufacturin