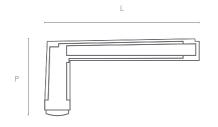

# **COLLECTION 720**

ART DECO





MAISON VERVLOET

SINCE 1905 HANDMADE FOR HANDS



PLATE 720

PULL HANDLE 720

OLIVE ON ROSE FOR WINDOW 720

# **COLLECTION 720**

ART DECO



## LEVER HANDLE 720

115 mm x 22 mm (LxP)



# OLIVE ON ROSE FOR WINDOW 720

Olive: 49 mm x 44 mm (LxP) Rose: 115 mm x 50 mm (LxW)



## PLATE 720

282 mm × 50 mm (LxW)

## MAISON VERVLOET

SINCE 1905 HANDMADE FOR HANDS



Vervloet is an outstanding reference with more than a century of experience in the field of decorative hardware. Every piece of Vervloet's collection is moulded and cast in the purest bronzes and brasses, then chased and finished by highly qualified craftsmen. The company offers a vast range of possibilities. Thousands of models, result of several generations of master bronze craftsmen.

All the different stages of manufacturing (casting, chiseling, adjusting, polishing, gilding) have been integrated in Vervloet's workshop and are carried out by craftsmen for whom "art