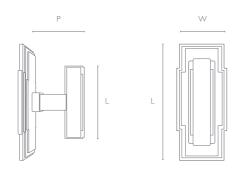

# OLIVE ON ROSE FOR WINDOW 720

Olive: 49 mm x 44 mm (LxP) Rose: 115 mm x 50 mm (LxW)