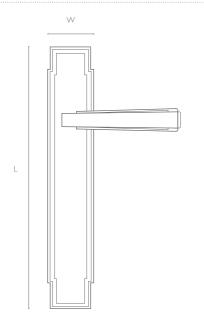

# **COLLECTION 720**

ART DECO





MAISON VERVLOET

SINCE 1905 HANDMADE FOR HANDS



PLATE 720

PULL HANDLE 720

OLIVE ON ROSE FOR WINDOW 720

# **COLLECTION 720**

ART DECO



## LEVER HANDLE 720

115 mm x 22 mm (LxP)



# OLIVE ON ROSE FOR WINDOW 720

Olive: 49 mm x 44 mm (LxP) Rose: 115 mm x 50 mm (LxW)



## PLATE 720

282 mm × 50 mm (LxW)

## MAISON VERVLOET

SINCE 1905 HANDMADE FOR HANDS



Vervloet is an outstanding reference with more than a century of experience in the field of decorative hardware. Every piece of Vervloet's collection is moulded and cast in the purest bronzes and brasses, then chased and finished by highly qualified craftsmen. The company offers a vast range of possibilities. Thousands of models, result of several generations of master bronze craftsmen.

All the different stages of manufacturing (casting, chiseling, adjusting, polishing, gilding) have been integrated in Vervloet's workshop and are carried out by craftsmen for whom "art" still means something. Our process is in no way to be compared with the chain – worked industrial products.

Vervloet pieces produce