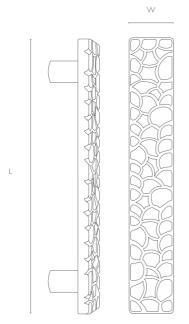

# COLLECTION 7002

MODERN





MAISON VERVLOET

SINCE 1905 HANDMADE FOR HANDS





LEVER HANDLE 7002 ON ROSE 1000





PULL HANDLE 7002

LEVER HANDLE 7002 ON PLATE 1000

# **COLLECTION 7002**

MODERN



## LEVER HANDLE 7002 ON ROSE 1000

I I 0 mm x 45 mm (LxP) Rose I 000 : 35 mm x 35 mm 45 mm x 45 mm 50 mm x 50 mm



#### PULL HANDLE 7002

178 mm x 28 mm (LxW)

### MAISON VERVLOET

SINCE 1905 HANDMADE FOR HANDS



Vervloet is an outstanding reference with more than a century of experience in the field of decorative hardware. Every piece of Vervloet's collection is moulded and cast in the purest bronzes and brasses, then chased and finished by highly qualified craftsmen. The company offers a vast range of possibilities. Thousands of models, result of several generations of master bronze craftsmen.

All the different stages of manufacturing (casting, chiseling, adjusting, polishing, gilding) have been integrated in Vervloet's workshop and are carried out by craftsmen for whom "art" still means something. Our process is in no way to be compared with the chain – worked industrial products.

Vervloet piec