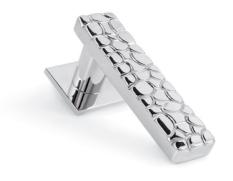

# COLLECTION 7002

MODERN

MAISON VERVLOET

SINCE 1905 HANDMADE FOR HANDS

LEVER HANDLE 7002 ON ROSE 1000

PULL HANDLE 7002

LEVER HANDLE 7002 ON PLATE 1000

#### PULL HANDLE 7002

178 mm x 28 mm (LxW)