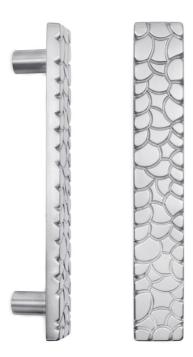

# COLLECTION 7002

MODERN

MAISON VERVLOET

SINCE 1905 HANDMADE FOR HANDS

LEVER HANDLE 7002 ON ROSE 1000

PULL HANDLE 7002

LEVER HANDLE 7002 ON PLATE 1000

## LEVER HANDLE 7002 ON ROSE 1000

I I 0 mm x 45 mm (LxP) Rose I 000 : 35 mm x 35 mm 45 mm x 45 mm 50 mm x 50 mm