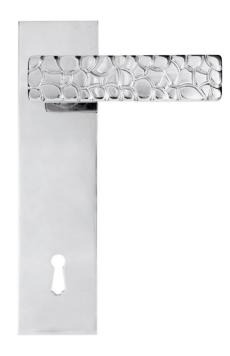

# COLLECTION 7002

MODERN

MAISON VERVLOET

SINCE 1905 HANDMADE FOR HANDS

LEVER HANDLE 7002 ON ROSE 1000

PULL HANDLE 7002

LEVER HANDLE 7002 ON PLATE 1000

## LEVER HANDLE 7002 ON ROSE 1000

I I 0 mm x 45 mm (LxP) Rose I 000 : 35 mm x 35 mm 45 mm x 45 mm 50 mm x 50 mm