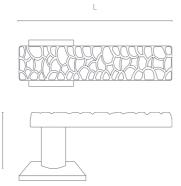

# COLLECTION 7002

MODERN





MAISON VERVLOET

SINCE 1905 HANDMADE FOR HANDS





LEVER HANDLE 7002 ON ROSE 1000





PULL HANDLE 7002

LEVER HANDLE 7002 ON PLATE 1000

# **COLLECTION 7002**

MODERN



## LEVER HANDLE 7002 ON ROSE 1000

I I 0 mm x 45 mm (LxP) Rose I 000 : 35 mm x 35 mm 45 mm x 45 mm 50 mm x 50 mm



#### PULL HANDLE 7002

178 mm x 28 mm (LxW)

### MAISON VERVLOET

SINCE 1905 HANDMADE FOR HANDS



Vervloet is an outstanding reference with more than a century of experience in the field of decorative hardware. Every piece of Vervloet's collection is moulded and cast in the purest bronzes and brasses, then chased and finished by highly qualified craftsmen. The company offers a vast range of possibilities. Thousands of models, result of several generations of master bronze craftsmen.

All the different stages of manufacturing (casting, chiseling, adjusting, polishing, gilding) have been integrated in Vervloet's workshop and are carried out by craftsmen for whom "art" still