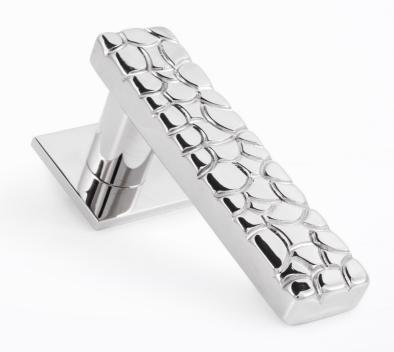

# COLLECTION 7002

MODERN

MAISON VERVLOET

SINCE 1905 HANDMADE FOR HANDS

LEVER HANDLE 7002 ON ROSE 1000

PULL HANDLE 7002

LEVER HANDLE 7002 ON PLATE 1000

## LEVER HANDLE 7002 ON ROSE 1000

I I 0 mm x 45 mm (LxP) Rose I 000 : 35 mm x 35 mm 45 mm x 45 mm 50 mm x 50 mm