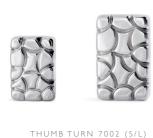

# COLLECTION 7002

MODERN

MAISON VERVLOET

SINCE 1905 HANDMADE FOR HANDS

LEVER HANDLE 7002 ON ROSE 1000

PULL HANDLE 7002

LEVER HANDLE 7002 ON PLATE 1000