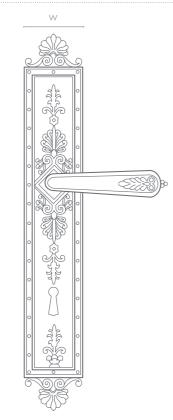

## LEVER HANDLE 404 ON PLATE (FILLED) 404

Small : 150 mm x 45 mm (LxW) Large : 387 mm x 45 mm (LxW)

L