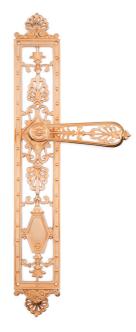

# COLLECTION 402

MAISON VERVLOET SINCE 1905 HANDMADE FOR HANDS

LEVER HANDLE 404 ON PLATE (FILLED) 404

LEVER HANDLE 402 ON PLATE 402

FLUSH SLIDING PLATE 402

WITH OLIVE 693

FURNITURE KNOB 402

KEY RING 20

#### LEVER HANDLE 402

II8 mm x 55 mm (LxP)