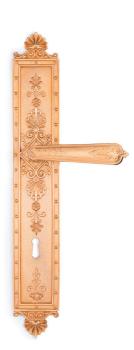

# COLLECTION 402

MAISON VERVLOET SINCE 1905 HANDMADE FOR HANDS

LEVER HANDLE 404 ON PLATE (FILLED) 404

LEVER HANDLE 402 ON PLATE 402

FLUSH SLIDING PLATE 402

WITH OLIVE 693

FURNITURE KNOB 402

KEY RING 20

## LEVER HANDLE 404 ON PLATE (FILLED) 404

Small : 150 mm x 45 mm (LxW) Large : 387 mm x 45 mm (LxW)

L