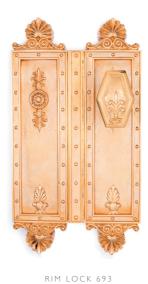

# COLLECTION 402

MAISON VERVLOET SINCE 1905 HANDMADE FOR HANDS

LEVER HANDLE 404 ON PLATE (FILLED) 404

LEVER HANDLE 402 ON PLATE 402

FLUSH SLIDING PLATE 402

WITH OLIVE 693

FURNITURE KNOB 402

KEY RING 20