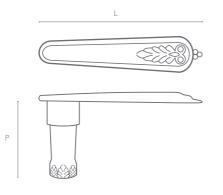

## LEVER HANDLE 404 ON PLATE (FILLED) 404

Small : 150 mm x 45 mm (LxW) Large : 387 mm x 45 mm (LxW)

L