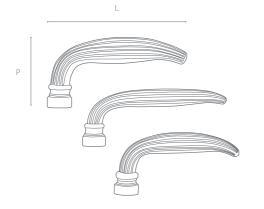

#### LEVER HANDLE 2

Lever Handle S: II0 mm  $\times$  50 mm (LxP) Lever Handle M: I30 mm  $\times$  45 mm (LxP) Lever Handle L: I25 mm  $\times$  60 mm (LxP)