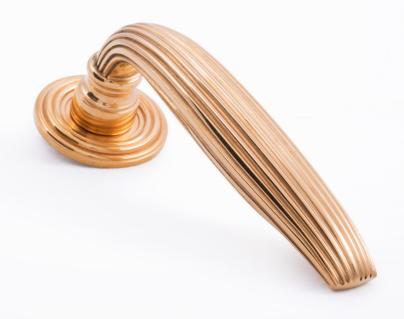

#### LEVER HANDLE 2

Lever Handle S: II0 mm  $\times$  50 mm (LxP) Lever Handle M: I30 mm  $\times$  45 mm (LxP) Lever Handle L: I25 mm  $\times$  60 mm (LxP)