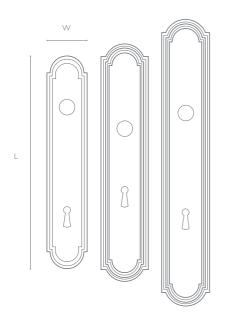

### PLATE 2

Plate S: 225 mm  $\times$  45 mm (LxW) Plate M: 250 mm  $\times$  50 mm (LxW) Plate L: 300 mm  $\times$  50 mm (LxW)