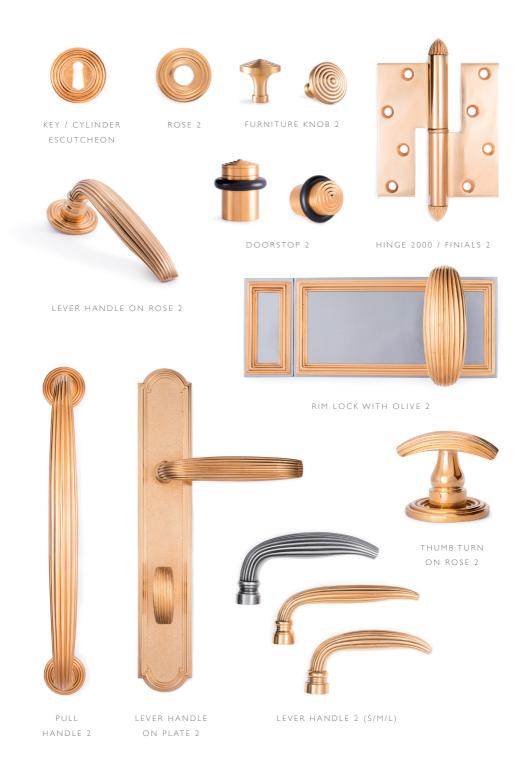

#### LEVER HANDLE 2

Lever Handle S: II0 mm  $\times$  50 mm (LxP) Lever Handle M: I30 mm  $\times$  45 mm (LxP) Lever Handle L: I25 mm  $\times$  60 mm (LxP)

#### ROSE 2

Ø 30 - 45 - 55 mm

### PLATE 2

Plate S: 225 mm  $\times$  45 mm (LxW) Plate M: 250 mm  $\times$  50 mm (LxW) Plate L: 300 mm  $\times$  50 mm (LxW)