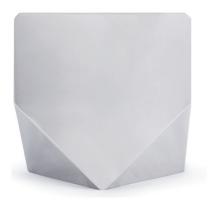

### DOOR PULL 2107 / OLIVE 2107 ON PLATE 2107

Door Pull : 145 mm x 143 mm (HxL) Olive 2107 : 50 mm x 50 mm x 55 mm (LxLxP)