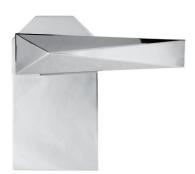

## COLLECTION 15000 MODERN

MAISON VERVLOET SINCE 1905 HANDMADE FOR HANDS

LAMP 2107

DOOR PULL 2107

OLIVE 2107

OLIVE 2107 ON PLATE 2107

LEVER HANDLE 2300 ON ROSE 1000

ON PLATE 2107

#### LEVER HANDLE 15000

120 mm x 60 mm (LxP)

L

Н

Ρ