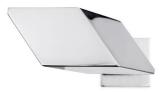

#### LEVER HANDLE 2300 ON ROSE 1000

Lever Handle : 47 mm  $\times$  50 mm  $\times$  75 mm (HxLxP) Rose :  $\bigotimes$  30 - 45 - 55 mm