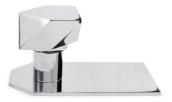

## COLLECTION 15000 MODERN





MAISON VERVLOET SINCE 1905 HANDMADE FOR HANDS



LAMP 2107



DOOR PULL 2107



OLIVE 2107





OLIVE 2107 ON PLATE 2107





LEVER HANDLE 2300 ON ROSE 1000



ON PLATE 2107

# COLLECTION 15000



#### LEVER HANDLE 15000

120 mm x 60 mm (LxP)



L

Н

Ρ

### DOOR PULL 2107 / OLIVE 2107 ON PLATE 2107

Door Pull : 145 mm x 143 mm (HxL) Olive 2107 : 50 mm x 50 mm x 55 mm (LxLxP)

#### LEVER HANDLE 2300 ON ROSE 1000

Lever Handle : 47 mm  $\times$  50 mm  $\times$  75 mm (HxLxP) Rose :  $\bigotimes$  30 - 45 - 55 mm

### MAISON VERVLOET SINCE 1905 HANDMADE FOR HANDS



Vervloet is an outstanding reference with more than a century of experience in the field of decorative hardware. Every piece of Vervloet's collection is moulded and cast in the purest bronzes and brasses, then chased and finished by highly qualified craftsmen. The company offers a vast range of possibilities. Thousands