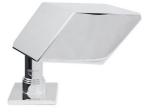

## COLLECTION 15000 MODERN





MAISON VERVLOET SINCE 1905 HANDMADE FOR HANDS



LAMP 2107



DOOR PULL 2107



OLIVE 2107





OLIVE 2107 ON PLATE 2107





LEVER HANDLE 2300 ON ROSE 1000



ON PLATE 2107

# COLLECTION 15000



#### LEVER HANDLE 15000

120 mm x 60 mm (LxP)



L

Н

Ρ

### DOOR PULL 2107 / OLIVE 2107 ON PLATE 2107

Door Pull : 145 mm x 143 mm (HxL) Olive 2107 : 50 mm x 50 mm x 55 mm (LxLxP)

#### LEVER HANDLE 2300 ON ROSE 1000

Lever Handle : 47 mm  $\times$  50 mm  $\times$  75 mm (HxLxP) Rose :  $\bigotimes$  30 - 45 - 55 mm

### MAISON VERVLOET SINCE 1905 HANDMADE FOR HANDS



Vervloet is an outstanding reference with more than a century of experience in the field of decorative hardware. Every piece of Vervloet's collection is moulded and cast in the purest bronzes and brasses, then chased and finished by highly qualified craftsmen. The company offers a vast range of possibilities. Thousands of models, result of several