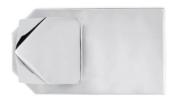

### DOOR PULL 2107 / OLIVE 2107 ON PLATE 2107

Door Pull : 145 mm x 143 mm (HxL) Olive 2107 : 50 mm x 50 mm x 55 mm (LxLxP)