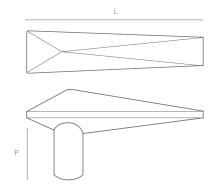

## COLLECTION 15000 MODERN





MAISON VERVLOET SINCE 1905 HANDMADE FOR HANDS



LAMP 2107



DOOR PULL 2107



OLIVE 2107





OLIVE 2107 ON PLATE 2107





LEVER HANDLE 2300 ON ROSE 1000



ON PLATE 2107

# COLLECTION 15000



#### LEVER HANDLE 15000

120 mm x 60 mm (LxP)



L

Н

Ρ

### DOOR PULL 2107 / OLIVE 2107 ON PLATE 2107

Door Pull : 145 mm x 143 mm (HxL) Olive 2107 : 50 mm x 50 mm x 55 mm (LxLxP)

#### LEVER HANDLE 2300 ON ROSE 1000

Lever Handle : 47 mm  $\times$  50 mm  $\times$  75 mm (HxLxP) Rose :  $\bigotimes$  30 - 45 - 55 mm

### MAISON VERVLOET SINCE 1905 HANDMADE FOR HANDS



Vervloet is an outstanding reference with more than a century of experience in the field of decorative hardware. Every piece of Vervloet's collection is moulded and cast in the purest bronzes and brasses, then chased and finished by highly qualified craftsmen. The company offers a vast range of possibilities. Thousands of models, result of several generations of master bronze craftsmen.

All the different stages of manu