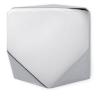

#### LEVER HANDLE 2300 ON ROSE 1000

Lever Handle : 47 mm  $\times$  50 mm  $\times$  75 mm (HxLxP) Rose :  $\bigotimes$  30 - 45 - 55 mm