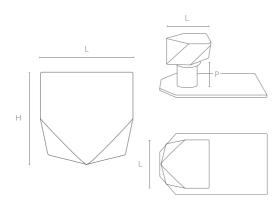

### DOOR PULL 2107 / OLIVE 2107 ON PLATE 2107

Door Pull : 145 mm x 143 mm (HxL) Olive 2107 : 50 mm x 50 mm x 55 mm (LxLxP)

#### LEVER HANDLE 2300 ON ROSE 1000

Lever Handle : 47 mm  $\times$  50 mm  $\times$  75 mm (HxLxP) Rose :  $\bigotimes$  30 - 45 - 55 mm