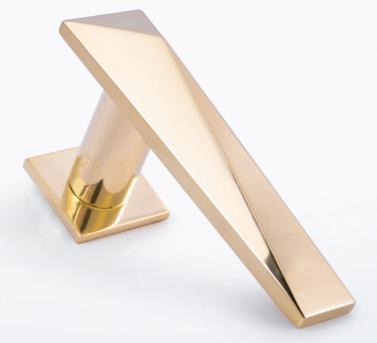

## COLLECTION 15000 MODERN





MAISON VERVLOET SINCE 1905 HANDMADE FOR HANDS



LAMP 2107



DOOR PULL 2107



OLIVE 2107





OLIVE 2107 ON PLATE 2107





LEVER HANDLE 2300 ON ROSE 1000



ON PLATE 2107

# COLLECTION 15000



#### LEVER HANDLE 15000

120 mm x 60 mm (LxP)



L

Н

Ρ

### DOOR PULL 2107 / OLIVE 2107 ON PLATE 2107

Door Pull : 145 mm x 143 mm (HxL) Olive 2107 : 50 mm x 50 mm x 55 mm (LxLxP)

#### LEVER HANDLE 2300 ON ROSE 1000

Lever Handle : 47 mm  $\times$  50 mm  $\times$  75 mm (HxLxP) Rose :  $\bigotimes$  30 - 45 - 55 mm

### MAISON VERVLOET SINCE 1905 HANDMADE FOR HANDS



Vervloet is an outstanding reference with more than a century of experience in the field of decorative hardware. Every piece of Vervloet's collection is moulded and cast in the purest bronzes and brasses, then chased and fin