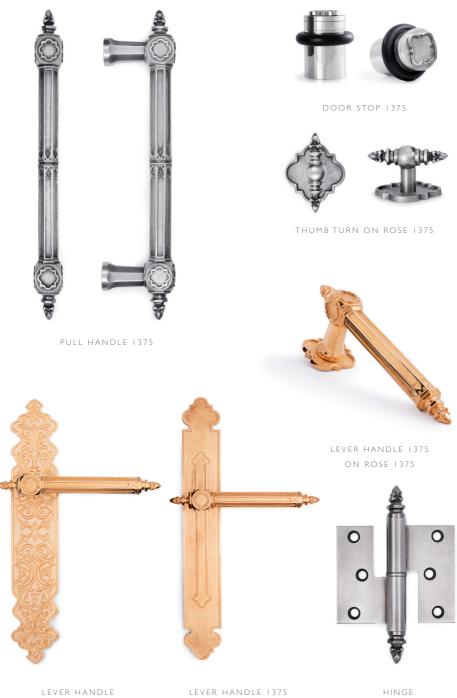

# COLLECTION 1375

ORIENTAL

MAISON VERVLOET

SINCE 1905 HANDMADE FOR HANDS

ON PLATE 1375

ON PLATE 1376

WITH FINIALS 1375

# **COLLECTION 1375**

ORIENTAL

#### LEVER HANDLE 1375

Small: 160 mm x 60 mm (LxP) Large: 185 mm x 60 mm (LxP)

## ROSE 1375

Ø 48 mm

### PLATE 1375 / PLATE 1376

Plate 1375 : 350 mm x 50 mm (LxW) Plate 1376 : 350 mm x 50 mm (LxW)