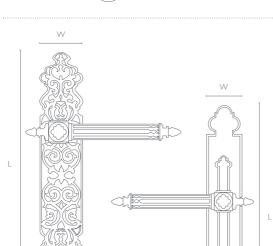

### PLATE 1375 / PLATE 1376

Plate 1375 : 350 mm x 50 mm (LxW) Plate 1376 : 350 mm x 50 mm (LxW)