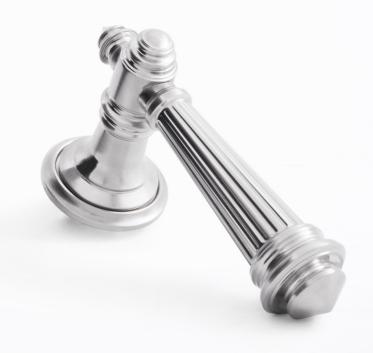

LEVER HANDLE ON ROSE 1333

#### LEVER HANDLE 1333

130 mm x 30 mm (LxP) 140 mm x 30 mm (LxP)