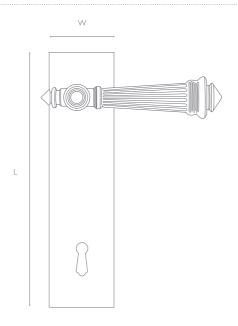

#### LEVER HANDLE 1333

130 mm x 30 mm (LxP) 140 mm x 30 mm (LxP)

### PLATE 1000

195 mm  $\times$  50 mm (LxW) All dimensions possible