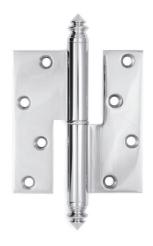

# COLLECTION 1333

CLASSIC

MAISON VERVLOET

SINCE 1905 HANDMADE FOR HANDS

DOORSTOP 1333

THUMB TURN 1333

HINGE 2000 / FINIALS 1333

LEVER HANDLE 1333 ON PLATE 1000