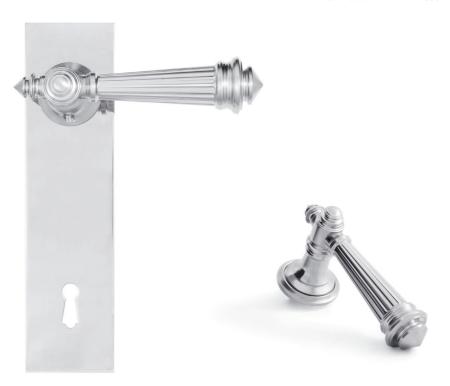

# COLLECTION 1333

CLASSIC

MAISON VERVLOET

SINCE 1905 HANDMADE FOR HANDS

DOORSTOP 1333

THUMB TURN 1333

HINGE 2000 / FINIALS 1333

LEVER HANDLE 1333 ON PLATE 1000

LEVER HANDLE ON ROSE 1333

#### LEVER HANDLE 1333

130 mm x 30 mm (LxP) 140 mm x 30 mm (LxP)

### PLATE 1000

195 mm  $\times$  50 mm (LxW) All dimensions possible