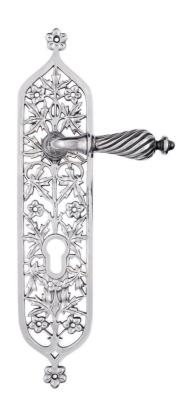

# COLLECTION 1262

GOTHIC





MAISON VERVLOET

SINCE 1905 HANDMADE FOR HANDS



KEY / CYLINDER ROSE 2 ESCUTCHEON 2





DOORSTOP 13



OLIVE 1262 ON ROSE 2



THUMB TURN 1262 ON ROSE 2



FURNITURE KNOB 1527



LEVER HANDLE 1262 ON ROSE 2







LEVER HANDLE 1262 (S/M/L) LEVER HANDLE 1262 ON PLATE 1271

## **COLLECTION 1262**

GOTHIC



#### LEVER HANDLE 1262

Lever Handle S: 105 mm  $\times$  30 mm (LxP) Lever Handle M: 120 mm  $\times$  30 mm (LxP) Lever Handle L: 160 mm  $\times$  30 mm (LxP)



#### ROSE 2

Rose : Ø 30 - 45 - 55 mm



### PLATE 1271

335 mm x 70 mm (LxW)

#### MAISON VERVLOET

SINCE 1905 HANDMADE FOR HANDS



Vervloet is an outstanding reference with more than a century of experience in the field of decorative hardware. Every piece of Vervloet's collection is moulded and cast in the purest bronzes and brasses, then chased and finished by highly qualified craftsmen. The company offers a vast range of possibilities. Thousands of models, result of several generations of master bronze craftsmen.

All the differe