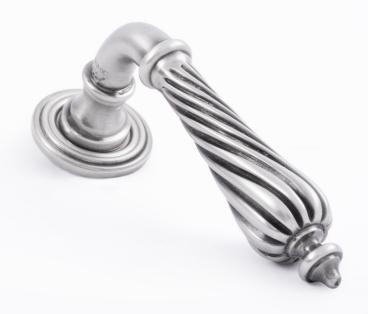

## **COLLECTION 1262**

GOTHIC

#### LEVER HANDLE 1262

Lever Handle S: 105 mm  $\times$  30 mm (LxP) Lever Handle M: 120 mm  $\times$  30 mm (LxP) Lever Handle L: 160 mm  $\times$  30 mm (LxP)

#### ROSE 2

Rose : Ø 30 - 45 - 55 mm