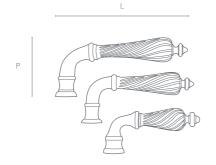

#### LEVER HANDLE 1262

Lever Handle S: 105 mm  $\times$  30 mm (LxP) Lever Handle M: 120 mm  $\times$  30 mm (LxP) Lever Handle L: 160 mm  $\times$  30 mm (LxP)

#### ROSE 2

Rose : Ø 30 - 45 - 55 mm