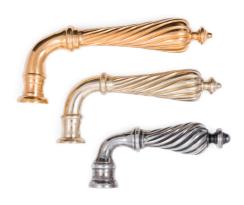

#### LEVER HANDLE 1262

Lever Handle S: 105 mm  $\times$  30 mm (LxP) Lever Handle M: 120 mm  $\times$  30 mm (LxP) Lever Handle L: 160 mm  $\times$  30 mm (LxP)