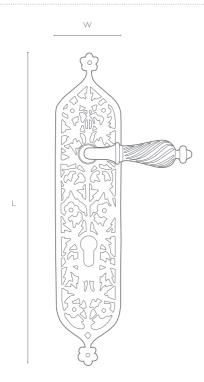

# COLLECTION 1262

GOTHIC





MAISON VERVLOET

SINCE 1905 HANDMADE FOR HANDS



KEY / CYLINDER ROSE 2 ESCUTCHEON 2





DOORSTOP 13



OLIVE 1262 ON ROSE 2



THUMB TURN 1262 ON ROSE 2



FURNITURE KNOB 1527



LEVER HANDLE 1262 ON ROSE 2







LEVER HANDLE 1262 (S/M/L) LEVER HANDLE 1262 ON PLATE 1271

## **COLLECTION 1262**

GOTHIC



#### LEVER HANDLE 1262

Lever Handle S: 105 mm  $\times$  30 mm (LxP) Lever Handle M: 120 mm  $\times$  30 mm (LxP) Lever Handle L: 160 mm  $\times$  30 mm (LxP)



#### ROSE 2

Rose : Ø 30 - 45 - 55 mm



### PLATE 1271

335 mm x 70 mm (LxW)

#### MAISON VERVLOET

SINCE 1905 HANDMADE FOR HANDS



Vervloet is an outstanding reference with more than a century of experience in the field of decorative hardware. Every piece of Vervloet's collection is moulded and cast in the purest bronzes and brasses, then chased and finished by highly qualified craftsmen. The company offers a vast range of possibilities. Thousands of models, result of several generations of master bronze craftsmen.

All the different stages of manufacturing (casting, chiseling, adjusting, polishing, gilding) have been integrated in Vervloet's workshop and are carried out by craftsmen for whom "art" still means something. Our process is in no way to be compared with the chain – worked industrial products.

Vervloet pieces pro