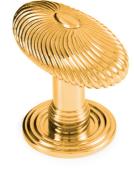

# COLLECTION 11200

CLASSIC

HANDMADE FOR HANDS

KEY / CYLINDER ESCUTCHEON

ROSE 2

KEYRING 11200

OLIVE 11200 ON ROSE 2

PULL HANDLE 2

### OLIVE 11200 ON ROSE 2

Olive:  $70 \times 55 \text{ mm (LxP)}$ Rose:  $\emptyset$  30 - 45 - 55 mm