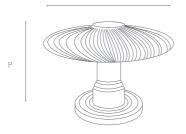

### OLIVE 11200 ON ROSE 2

Olive:  $70 \times 55 \text{ mm (LxP)}$ Rose:  $\emptyset$  30 - 45 - 55 mm