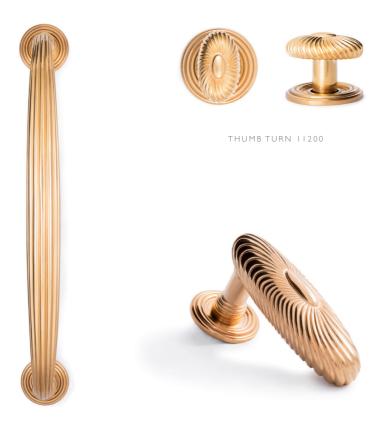

# COLLECTION 11200

CLASSIC

HANDMADE FOR HANDS

KEY / CYLINDER ESCUTCHEON

ROSE 2

KEYRING 11200

OLIVE 11200 ON ROSE 2

PULL HANDLE 2

LEVER HANDLE 11200 ON ROSE

### LEVER HANDLE 11200 ON ROSE 2

Lever Handle : IIO mm  $\times$  55 mm (LxP)

Rose : Ø 30 - 45 - 55 mm

L