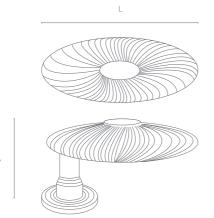

### OLIVE 11200 ON ROSE 2

Olive:  $70 \times 55 \text{ mm (LxP)}$ Rose:  $\emptyset$  30 - 45 - 55 mm