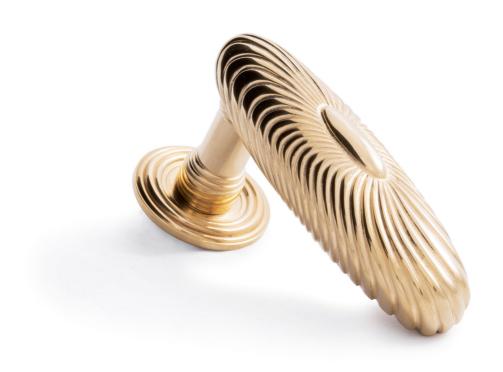

# COLLECTION 11200

CLASSIC

HANDMADE FOR HANDS

KEY / CYLINDER ESCUTCHEON

ROSE 2

KEYRING 11200

OLIVE 11200 ON ROSE 2

PULL HANDLE 2

### OLIVE 11200 ON ROSE 2

Olive:  $70 \times 55 \text{ mm (LxP)}$ Rose:  $\emptyset$  30 - 45 - 55 mm