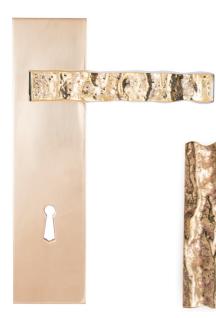

## LEVER HANDLE 1003 ON ROSE 1000

Lever Handle : I14 mm  $\times$  45 mm (LxP) Rose I000 : 35 mm  $\times$  35 mm 45 mm  $\times$  45 mm 50 mm  $\times$  50 mm