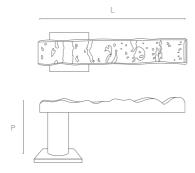

# COLLECTION 1003

MODERN





MAISON VERVLOET

SINCE 1905 HANDMADE FOR HANDS





DOOR KNOB 1003



OLIVE 1003 ON ROSE FOR WINDOW





THUMB TURN 1003 ON ROSE 1000



LEVER HANDLE 1003 ON ROSE 1000







SMALL PULL HANDLE 1003



# **COLLECTION 1003**

MODERN



## LEVER HANDLE 1003 ON ROSE 1000

Lever Handle : I14 mm  $\times$  45 mm (LxP) Rose I000 : 35 mm  $\times$  35 mm 45 mm  $\times$  45 mm 50 mm  $\times$  50 mm



### OLIVE 1003 ON ROSE FOR WINDOW

Olive: 75 mm x 45 mm (LxP) Rose: 66 mm x 33 mm (LxW)



#### PLATE 1000

195 mm × 50 mm (LxW) All dimensions possible

#### MAISON VERVLOET

SINCE 1905 HANDMADE FOR HANDS



Vervloet is an outstanding reference with more than a century of experience in the field of decorative hardware. Every piece of Vervloet's collection is moulded and cast in the purest bronzes and brasses, then chased and finished by highly qualified craftsmen. The company offers a vast range of possibilities. Thousands of models, result of several generations of master bronze craftsmen.

All the different stages of manufa