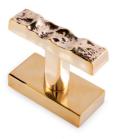

# COLLECTION 1003

MODERN





MAISON VERVLOET

SINCE 1905 HANDMADE FOR HANDS





DOOR KNOB 1003



OLIVE 1003 ON ROSE FOR WINDOW





THUMB TURN 1003 ON ROSE 1000



LEVER HANDLE 1003 ON ROSE 1000







SMALL PULL HANDLE 1003



# **COLLECTION 1003**

MODERN



## LEVER HANDLE 1003 ON ROSE 1000

Lever Handle : I14 mm  $\times$  45 mm (LxP) Rose I000 : 35 mm  $\times$  35 mm 45 mm  $\times$  45 mm 50 mm  $\times$  50 mm



### OLIVE 1003 ON ROSE FOR WINDOW

Olive: 75 mm x 45 mm (LxP) Rose: 66 mm x 33 mm (LxW)



#### PLATE 1000

195 mm × 50 mm (LxW) All dimensions possible

#### MAISON VERVLOET

SINCE 1905 HANDMADE FOR HANDS



Vervloet is an outstanding reference with more than a century of experience in the field of decorative hardware. Every piece of Vervloet's collection is moulded and cast in the purest bronzes and brasses, then chased and finished by highly qualified craftsmen.