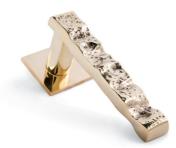

## LEVER HANDLE 1003 ON ROSE 1000

Lever Handle : I14 mm  $\times$  45 mm (LxP) Rose I000 : 35 mm  $\times$  35 mm 45 mm  $\times$  45 mm 50 mm  $\times$  50 mm