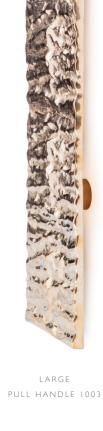

# COLLECTION 1003

MODERN





MAISON VERVLOET

SINCE 1905 HANDMADE FOR HANDS





DOOR KNOB 1003



OLIVE 1003 ON ROSE FOR WINDOW





THUMB TURN 1003 ON ROSE 1000



LEVER HANDLE 1003 ON ROSE 1000







SMALL PULL HANDLE 1003



# **COLLECTION 1003**

MODERN



## LEVER HANDLE 1003 ON ROSE 1000

Lever Handle : I14 mm  $\times$  45 mm (LxP) Rose I000 : 35 mm  $\times$  35 mm 45 mm  $\times$  45 mm 50 mm  $\times$  50 mm



### OLIVE 1003 ON ROSE FOR WINDOW

Olive: 75 mm x 45 mm (LxP) Rose: 66 mm x 33 mm (LxW)



#### PLATE 1000

195 mm × 50 mm (LxW) All dimensions possible

#### MAISON VERVLOET

SINCE 1905 HANDMADE FOR HANDS



Vervloet is an outstanding reference with more than a century of experience in the field of decorative hardware. Every piece of Vervloet's collection is moulded and cast in the purest bronzes and brasses, then chased and finished by highly qualified craftsmen. The company offers a vast range of possibilities. Thousands of models, result of several generations of master bronze craftsmen.

A