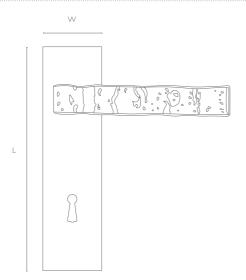

# COLLECTION 1003

MODERN





MAISON VERVLOET

SINCE 1905 HANDMADE FOR HANDS





DOOR KNOB 1003



OLIVE 1003 ON ROSE FOR WINDOW





THUMB TURN 1003 ON ROSE 1000



LEVER HANDLE 1003 ON ROSE 1000







SMALL PULL HANDLE 1003



# **COLLECTION 1003**

MODERN



## LEVER HANDLE 1003 ON ROSE 1000

Lever Handle : I14 mm  $\times$  45 mm (LxP) Rose I000 : 35 mm  $\times$  35 mm 45 mm  $\times$  45 mm 50 mm  $\times$  50 mm



### OLIVE 1003 ON ROSE FOR WINDOW

Olive: 75 mm x 45 mm (LxP) Rose: 66 mm x 33 mm (LxW)



#### PLATE 1000

195 mm × 50 mm (LxW) All dimensions possible

#### MAISON VERVLOET

SINCE 1905 HANDMADE FOR HANDS



Vervloet is an outstanding reference with more than a century of experience in the field of decorative hardware. Every piece of Vervloet's collection is moulded and cast in the purest bronzes and brasses, then chased and finished by highly qualified craftsmen. The company offers a vast range of possibilities. Thousands of models, result of several generations of master bronze craftsmen.

All the different stages of manufacturing (casting, chiseling, adjusting, polishing, gilding) have been integrated in Vervloet's workshop and are carried out by craftsmen for whom "art" still means something. Our process is in no way to be compared with the chain – worked industrial produ