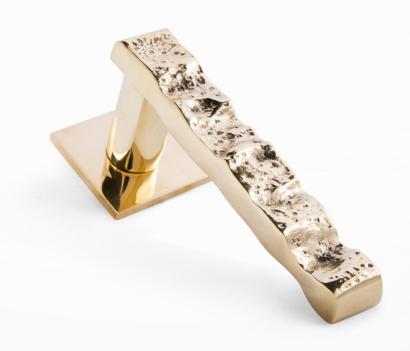

# COLLECTION 1003

MODERN





MAISON VERVLOET

SINCE 1905 HANDMADE FOR HANDS





DOOR KNOB 1003



OLIVE 1003 ON ROSE FOR WINDOW





THUMB TURN 1003 ON ROSE 1000



LEVER HANDLE 1003 ON ROSE 1000







SMALL PULL HANDLE 1003



# **COLLECTION 1003**

MODERN



## LEVER HANDLE 1003 ON ROSE 1000

Lever Handle : I14 mm  $\times$  45 mm (LxP) Rose I000 : 35 mm  $\times$  35 mm 45 mm  $\times$  45 mm 50 mm  $\times$  50 mm



### OLIVE 1003 ON ROSE FOR WINDOW

Olive: 75 mm x 45 mm (LxP) Rose: 66 mm x 33 mm (LxW)



#### PLATE 1000

195 mm × 50 mm (LxW) All dimensions possible

#### MAISON VERVLOET

SINCE 1905 HANDMADE FOR HANDS



Vervloet is an outstanding reference with more than a century of experience in the field of decorative hardware. Every piece of Vervloet's collection is moulded and cast in the purest bronz