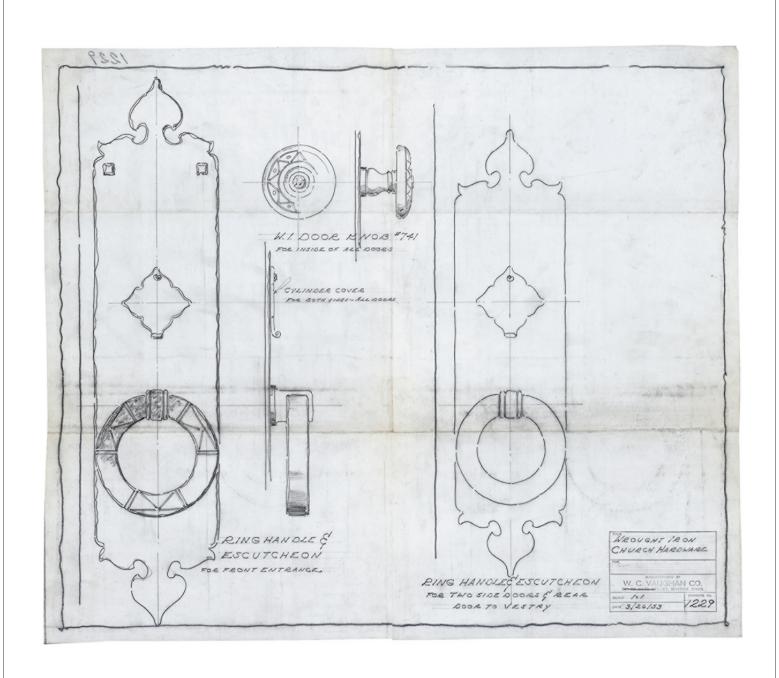

#### "WROUGHT IRON CHURCH HARDWARE"

Drawing No. 1229, for First Parish Church in Taunton, Massachusetts

W.C. Vaughan Co., 1953