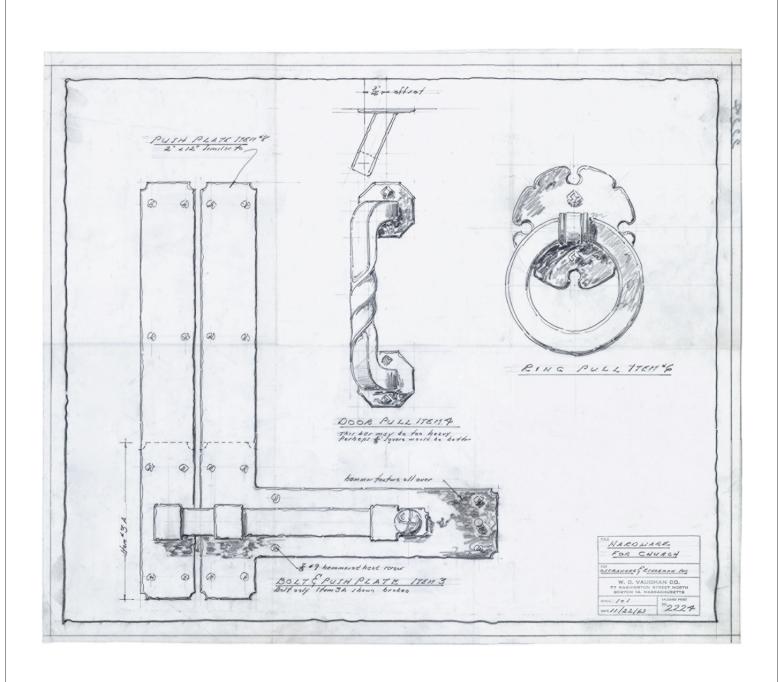

#### "HARDWARE FOR CHURCH"

Drawing No. 2224, for Ostrander & Eshleman W.C. Vaughan Co., 1963

TREMONT TEMPLE William Washburn (Restoration)

Restoration, 1853

THE OLD SOUTH MEETING HOUSE

BOSTON, MA

BOSTON, MA Restoration, 1857